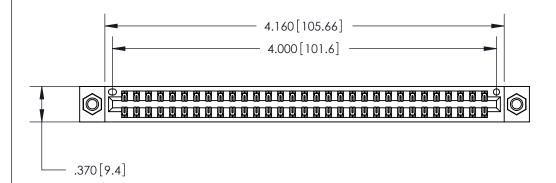

ISSUE NUMBER

ORIGINAL

EDRG .600 [15.24]

Card Slot Accepts .054 [1.37] to .070 [1.78] Thick P.C. Board .330 [8.38] Card Slot .160 [4.07] Point of Contact -

INSULATOR MATERIAL: THERMOPLASTIC POLYESTER, UL 94V-0 CONTACT MATERIAL; COPPER, NICKEL, TIN ALLOY CA-725

CONTACT PLATING: GOLD ON THE MATING AREA, TIN-LEAD ON THE CONTACT TAILS, NICKEL UNDERPLATE

846/896 SERIES HIGH TEMP CARD EDGE CONNECTOR PART NUMBER: 846-062-560-207

YOUR CONNECTION TO QUALITY & SERVICE

**EDAC INC** TORONTO, ONTARIO CANADA