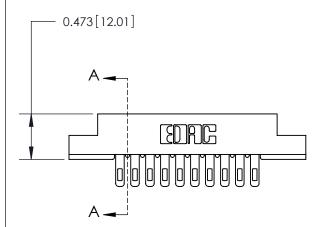

## **Contact Detail**

Wire Hole .087x.013(2.21x0.33) - Tail LG=.282(7.16) .156 [3.96] Contact Spacing x .200 [5.08] Row Spacing

**See Accompanying Page for:** 

**Contact Bend Details** 

**SECTION A-A** 

.175 [4.45] Point of Contact (Measured from bottom of Card Slot) Card Slot Accepts .054 [1.37] to .070 [1.78] Thick P.C. Board

| 807/857 Series High Temp Card Edge Connector |
|----------------------------------------------|
| Part Number: 857-010-505-102                 |

YOUR CONNECTION TO QUALITY & SERVICE

| ACAD REFERENCE NO | 807 ENG MASTER   |
|-------------------|------------------|
| DRAWN: J.LEE      | DATE: AUG. 11/09 |
| CHECKED:          | DATE:            |
| SCALE: NTS        | SHEET 1 OF 2     |
| DRAWING NUMBER    | ISSUE            |