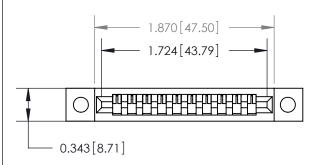

## **Mounting Option**

.128 (3.25) Dia. Mounting Holes

| 807/857 Series High Temp Card Edge Connector |
|----------------------------------------------|
| Part Number: 857-010-505-102                 |

YOUR CONNECTION TO QUALITY & SERVICE

| ACAD REFERENCE NO | 807 ENG MASTER   |
|-------------------|------------------|
| DRAWN: J.LEE      | DATE: AUG. 11/09 |
| CHECKED:          | DATE:            |
| SCALE: NTS        | SHEET 1 OF 2     |
| DRAWING NUMBER    | ISSUE            |