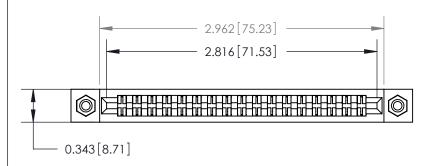

> Card Slot Accepts .054 [1.37] to .070 [1.78] Thick P.C. Board

**See Accompanying Page for:** 

**Contact Bend Details** 

807/857 Series High Temp Card Edge Connector Part Number: 857-034-440-208

YOUR CONNECTION TO QUALITY & SERVICE