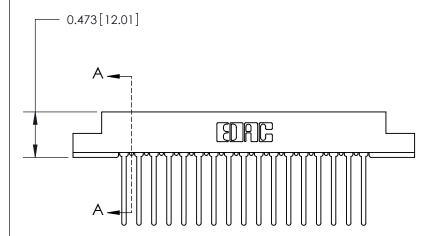

## **Contact Detail**

Wire Wrap .046x.013(1.17x0.33) - Tail LG=.708(17.98)

.156 [3.96] Contact Spacing x .200 [5.08] Row Spacing

**SECTION A-A** 

.095 [2.41] Point of Contact (Measured from bottom of Card Slot)

> Card Slot Accepts .054 [1.37] to .070 [1.78] Thick P.C. Board

**See Accompanying Page for:** 

**Contact Bend Details** 

807/857 Series High Temp Card Edge Connector Part Number: 857-034-440-208

YOUR CONNECTION TO QUALITY & SERVICE