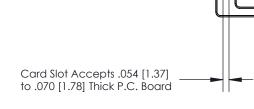

## **Contact Detail**

90 Degree Bend (Code 522 and 540 Contacts)

.156 [3.96] Contact Spacing x .200 [5.08] Row Spacing

**SECTION A-A** 

.095 [2.41] Point of Contact (Measured from bottom of Card Slot)

**See Accompanying Page for:** 