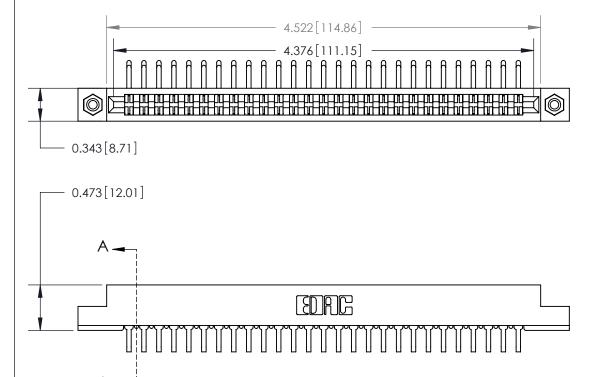

**Mounting Option** 

#4-40 Unified Threaded Inserts

## **Contact Detail**

90 Degree Bend (Code 522 and 540 Contacts)

.156 [3.96] Contact Spacing x .200 [5.08] Row Spacing

**SECTION A-A** 

.095 [2.41] Point of Contact (Measured from bottom of Card Slot)

**See Accompanying Page for:** 

**Contact Bend Details** 

807/857 Series High Temp Card Edge Connector Part Number: 857-054-459-208

|                    | EDAC INC          |
|--------------------|-------------------|
|                    | TORONTO, ONTARIO  |
|                    | CANADA            |
| YOUR CONNECTION TO | QUALITY & SERVICE |