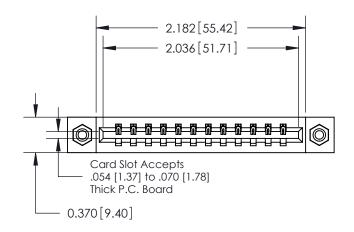

**Mounting Option** 

08-#4-40 Unified Threaded Inserts

## **Contact Detail**

544-Wire Wrap .050x.025(1.27x0.64) - Tail LG=.750(19.05) .156 [3.96] Contact Spacing x .200 [5.08] Row Spacing

**See Accompanying Pages for: Contact Bend Details** 

THIS IS A C.A.D. GENERATED DRAWING DO NOT MAKE MANUAL REVISIONS TO MASTER.