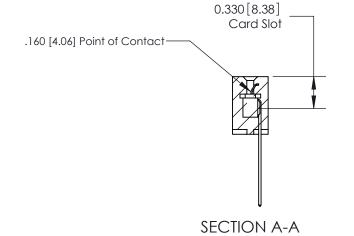

ISSUE NUMBER

ORIGINAL

1

|  | 837/887 Series High Temp Card Edge Connector<br>Contact Bend Detail |                                                                                           | ACAD REFERENCE | NO. 837 EN | 837 ENG MASTER   |  |
|--|---------------------------------------------------------------------|-------------------------------------------------------------------------------------------|----------------|------------|------------------|--|
|  |                                                                     |                                                                                           | DRAWN: J.LEE   | DATE: OC   | DATE: OCT. 06/09 |  |
|  |                                                                     |                                                                                           | CHECKED:       | DATE:      | DATE:            |  |
|  | EDAC INC THESE                                                      | HESE DRAWINGS AND SPECIFICATIONS                                                          | SCALE: NTS     | SHEET      | 2 <b>OF</b> 2    |  |
|  | TORONTO, ONTARIO                                                    | ARE THE PROPERTY OF EDAC INC.,AND SHALL NOT BE REPRODUCED,OR COPIED                       | DRAWING NUMBER |            | ISSUE            |  |
|  | YOUR CONNECTION TO QUALITY & SERVICE                                | OR USED AS THE BASIS FOR THE MANUFACTURE OR SALE OF APPARATUS WITHOUT WRITTEN PERMISSION. | 837 Assembly   |            | 1                |  |