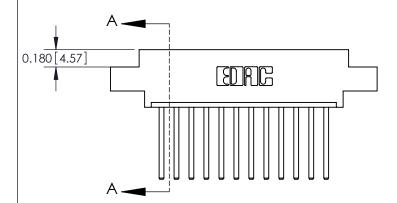

## **Contact Detail**

544-Wire Wrap .050x.025(1.27x0.64) - Tail LG=.750(19.05) .156 [3.96] Contact Spacing x .200 [5.08] Row Spacing

**See Accompanying Pages for: Contact Bend Details** 

THIS IS A C.A.D. GENERATED DRAWING DO NOT MAKE MANUAL REVISIONS TO MASTER.