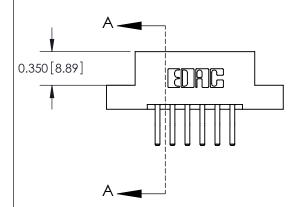

## **Mounting Option**

08-#4-40 Unified Threaded Inserts

## **Contact Detail**

560-Extender Board Bend (Code 523 Contacts)

.156 [3.96] Contact Spacing x .200 [5.08] Row Spacing





**See Accompanying Pages for: Contact Bend Details** 

THIS IS A C.A.D. GENERATED DRAWING DO NOT MAKE MANUAL REVISIONS TO MASTER.



ISSUE NUMBER ORIGINAL



837/887 Series High Temp Card Edge Connector Part Number: 887-012-560-208

YOUR CONNECTION TO QUALITY & SERVICE

**EDAC INC** TORONTO, ONTARIO CANADA

THESE DRAWINGS AND SPECIFICATIONS ARE THE PROPERTY OF EDAC INC.,AND SHALL NOT BE REPRODUCED, OR COPIED OR USED AS THE BASIS FOR THE MANUFACTURE OR SALE OF APPARATUS WITHOUT WRITTEN PERMISSION.

| ACAD REFERENCE NO. | 837 ENG MASTER   |  |  |
|--------------------|------------------|--|--|
| DRAWN: J.LEE       | DATE: OCT. 06/09 |  |  |
| CHECKED:           | DATE:            |  |  |
| SCALE: NTS         | SHEET 1 OF 2     |  |  |
| DRAWING NUMBER     | ISSUE            |  |  |
| 837 A