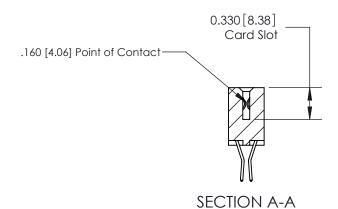

## **Contact Detail**

560-Extender Board Bend (Code 523 Contacts)

.156 [3.96] Contact Spacing x .200 [5.08] Row Spacing

**See Accompanying Pages for: Contact Bend Details** 

THIS IS A C.A.D. GENERATED DRAWING DO NOT MAKE MANUAL REVISIONS TO MASTER.