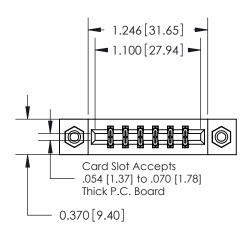

## **Mounting Option**

08-#4-40 Unified Threaded Inserts

## **Contact Detail**

560-Extender Board Bend (Code 523 Contacts)

.156 [3.96] Contact Spacing x .200 [5.08] Row Spacing





**See Accompanying Pages for: Contact Bend Details** 

THIS IS A C.A.D. GENERATED DRAWING DO NOT MAKE MANUAL REVISIONS TO MASTER.



ISSUE NUMBER ORIGINAL



837/887 Series High Temp Card Edge Connector Part Number: 887-012-560-208

YOUR CONNECTION TO QUALITY & SERVICE

**EDAC INC** TORONTO, ONTARIO CANADA

THESE DRAWINGS AND SPECIFICATIONS ARE THE PROPERTY OF EDAC INC.,AND SHALL NOT BE REPRODUCED, OR COPIED OR USED AS THE BASIS FOR THE MANUFACTURE OR SALE OF APPARATUS WITHOUT WRITTEN PERMISSION.

| ACAD REFERENCE NO. | 837 ENG MASTER   |  |  |
|--------------------|------------------|--|--|
| DRAWN: J.LEE       | DATE: OCT. 06/09 |  |  |
| CHECKED:           | DATE:            |  |  |
| SCALE: NTS         | SHEET 1 OF 2     |  |  |
| DRAWING NUMBER     | ISSUE            |  |  |
| 837