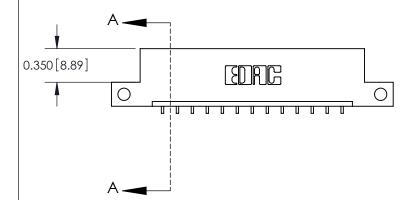

**Mounting Option** 

12-.128 (3.25) Dia. Side Mounting Holes

ACAD REFERENCE NO. 837 ENG MASTER DRAWN: J.LEE DATE: OCT. 06/09 CHECKED: DATE: OF 2 SCALE: NTS SHEET 1 DRAWING NUMBER **ISSUE** 837 Assembly

**See Accompanying Pages for:** 

**Contact Bend Details** 

ISSUE NUMBER