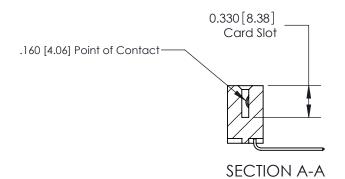

## **Contact Detail**

559-90 Degree Bend (Code 541 Contacts)

.156 [3.96] Contact Spacing x .200 [5.08] Row Spacing

THIS IS A C.A.D. GENERATED DRAWING DO NOT MAKE MANUAL REVISIONS TO MASTER.

ISSUE NUMBER

ORIGINAL

ORIGINAL

1

|  | 837/887 Series High Temp Card Edge Connector<br>Contact Bend Detail   |                                                                                                                                                                                                  | ACAD REFERENCE | NO. 837 EN | 837 ENG MASTER   |  |
|--|-----------------------------------------------------------------------|--------------------------------------------------------------------------------------------------------------------------------------------------------------------------------------------------|----------------|------------|------------------|--|
|  |                                                                       |                                                                                                                                                                                                  | DRAWN: J.LEE   | DATE: OC   | DATE: OCT. 06/09 |  |
|  |                                                                       |                                                                                                                                                                                                  | CHECKED:       | DATE:      | DATE:            |  |
|  | EDAC INC TORONTO, ONTARIO CANADA YOUR CONNECTION TO QUALITY & SERVICE | THESE DRAWINGS AND SPECIFICATIONS ARE THE PROPERTY OF EDAC INC.,AND SHALL NOT BE REPRODUCED, OR COPIED OR USED AS THE BASIS FOR THE MANUFACTURE OR SALE OF APPARATUS WITHOUT WRITTEN PERMISSION. | SCALE: NTS     | SHEET      | 2 <b>OF</b> 2    |  |
|  |                                                                       |                                                                                                                                                                                                  | DRAWING NUMBER |            | ISSUE            |  |
|  |                                                                       |                                                                                                                                                                                                  | 837 Assembly   |            | 1                |  |