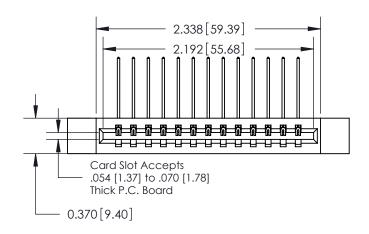

837/887 Series High Temp Card Edge Connector Part Number: 887-013-559-112

YOUR CONNECTION TO QUALITY & SERVICE

**EDAC INC** TORONTO, ONTARIO CANADA

THESE DRAWINGS AND SPECIFICATIONS ARE THE PROPERTY OF EDAC INC.,AND SHALL NOT BE REPRODUCED, OR COPIED OR USED AS THE BASIS FOR THE MANUFACTURE OR SALE OF APPARATUS WITHOUT WRITTEN PERMISSION.

ACAD REFERENCE NO. 837 ENG MASTER DRAWN: J.LEE DATE: OCT. 06/09 CHECKED: DATE: OF 2 SCALE: NTS SHEET 1 DRAWING NUMBER **ISSUE** 837 Assembly

**See Accompanying Pages for:** 

**Contact Bend Details** 

ISSUE NUMBER