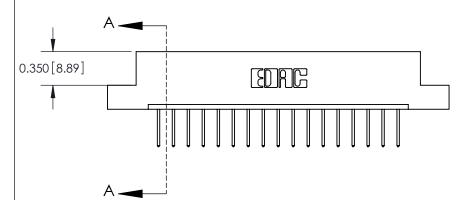

## **Contact Detail**

523-P.C. Tail .025 Sq.(0.64 Sq.) - Tail LG=.390(9.91) .156 [3.96] Contact Spacing x .200 [5.08] Row Spacing

THIS IS A C.A.D. GENERATED DRAWING DO NOT MAKE MANUAL REVISIONS TO MASTER.