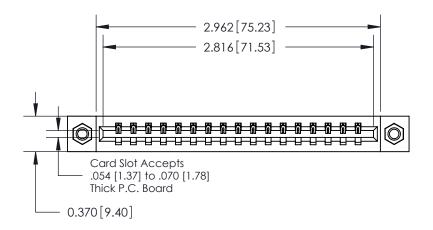

**Mounting Option** 

07-M3-0.5 Metric Threaded Inserts

## **Contact Detail**

523-P.C. Tail .025 Sq.(0.64 Sq.) - Tail LG=.390(9.91) .156 [3.96] Contact Spacing x .200 [5.08] Row Spacing

THIS IS A C.A.D. GENERATED DRAWING DO NOT MAKE MANUAL REVISIONS TO MASTER.