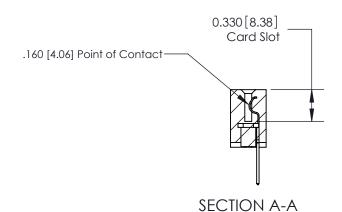

## **Contact Detail**

523-P.C. Tail .025 Sq.(0.64 Sq.) - Tail LG=.390(9.91) .156 [3.96] Contact Spacing x .200 [5.08] Row Spacing

THIS IS A C.A.D. GENERATED DRAWING DO NOT MAKE MANUAL REVISIONS TO MASTER.