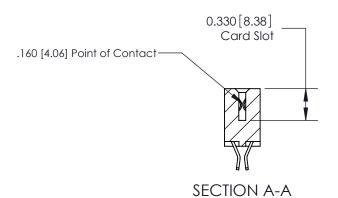

## **Contact Detail**

555-Extender Board Bend (Code 500 Contacts)

.156 [3.96] Contact Spacing x .200 [5.08] Row Spacing

**See Accompanying Pages for: Contact Bend Details** 

THIS IS A C.A.D. GENERATED DRAWING DO NOT MAKE MANUAL REVISIONS TO MASTER.

ISSUE NUMBER

ORIGINAL

1

|                     | 837/887 Series High Temp Card Edge Connector |                                                                                                                                                              | ACAD REFERENCE | NO. 837 EN       | 837 ENG MASTER |  |
|---------------------|----------------------------------------------|--------------------------------------------------------------------------------------------------------------------------------------------------------------|----------------|------------------|----------------|--|
| Contact Bend Detail |                                              | DRAWN: J.LEE                                                                                                                                                 | DATE: OC       | DATE: OCT. 06/09 |                |  |
|                     | Confact Bend Detail                          |                                                                                                                                                              | CHECKED:       | DATE:            | DATE:          |  |
|                     | EDAC INC                                     | TORONTO, ONTARIO CANADA  ARE THE PROPERTY OF EDAC INC., AND SHALL NOT BE REPRODUCED, OR COPIED OR USED AS THE BASIS FOR THE MANUFACTURE OR SALE OF APPARATUS | SCALE: NTS     | SHEET            | 2 <b>OF</b> 2  |  |
|                     | TORONTO, ONTARIO                             |                                                                                                                                                              | DRAWING NUMBER |                  | ISSUE          |  |
|                     | YOUR CONNECTION TO QUALITY & SERVICE         |                                                                                                                                                              | 837 Assembly   |                  | 1              |  |