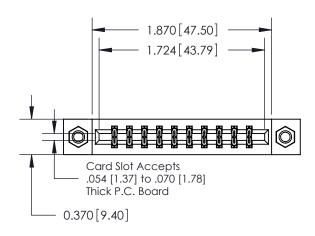

**Mounting Option** 

07-M3-0.5 Metric Threaded Inserts

## **Contact Detail**

555-Extender Board Bend (Code 500 Contacts)

.156 [3.96] Contact Spacing x .200 [5.08] Row Spacing

**See Accompanying Pages for: Contact Bend Details** 

THIS IS A C.A.D. GENERATED DRAWING DO NOT MAKE MANUAL REVISIONS TO MASTER.

ISSUE NUMBER ORIGINAL

837/887 Series High Temp Card Edge Connector Part Number: 887-020-555-207

YOUR CONNECTION TO QUALITY & SERVICE

**EDAC INC** TORONTO, ONTARIO CANADA

THESE DRAWINGS AND SPECIFICATIONS ARE THE PROPERTY OF EDAC INC.,AND SHALL NOT BE REPRODUCED, OR COPIED OR USED AS THE BASIS FOR THE MANUFACTURE OR SALE OF APPARATUS WITHOUT WRITTEN PERMISSION.