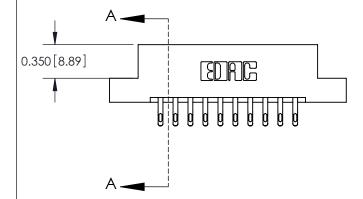

ISSUE NUMBER ORIGINAL

837/887 Series High Temp Card Edge Connector Part Number: 887-020-555-207

YOUR CONNECTION TO QUALITY & SERVICE

**EDAC INC** TORONTO, ONTARIO CANADA

THESE DRAWINGS AND SPECIFICATIONS ARE THE PROPERTY OF EDAC INC.,AND SHALL NOT BE REPRODUCED, OR COPIED OR USED AS THE BASIS FOR THE MANUFACTURE OR SALE OF APPARATUS WITHOUT WRITTEN PERMISSION.

| ACAD REFERENCE NO. | 837 ENG MASTER   |  |  |
|--------------------|------------------|--|--|
| DRAWN: J.LEE       | DATE: OCT. 06/09 |  |  |
| CHECKED:           | DATE:            |  |  |
| SCALE: NTS         | SHEET 1 OF 2     |  |  |
| DRAWING NUMBER     | ISSUE            |  |  |
| 837 Assembly       | 1                |  |  |