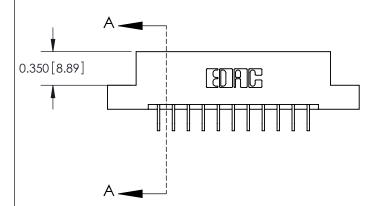

SECTION A-A

ISSUE NUMBER

ORIGINAL

1

|                     | 837/887 Series High Temp Card Edge Connector |                                                                                                                                                                                             | ACAD REFERENCE | NO. 837 EN       | 837 ENG MASTER |  |
|---------------------|----------------------------------------------|---------------------------------------------------------------------------------------------------------------------------------------------------------------------------------------------|----------------|------------------|----------------|--|
| Contact Bend Detail |                                              | DRAWN: J.LEE                                                                                                                                                                                | DATE: OC       | DATE: OCT. 06/09 |                |  |
|                     | Confact Bend Detail                          |                                                                                                                                                                                             | CHECKED:       | DATE:            | DATE:          |  |
|                     | EDAC INC THES                                | TORONTO, ONTARIO CANADA  CANADA  TORONTO, ONTARIO CANADA  ARE THE PROPERTY OF EDAC INC.,AND SHALL NOT BE REPRODUCED,OR COPIED OR USED AS THE BASIS FOR THE MANUFACTURE OR SALE OF APPARATUS | SCALE: NTS     | SHEET            | 2 <b>OF</b> 2  |  |
|                     | TORONTO, ONTARIO                             |                                                                                                                                                                                             | DRAWING NUMBER |                  | ISSUE          |  |
|                     | YOUR CONNECTION TO QUALITY & SERVICE         |                                                                                                                                                                                             | 837 Assembly   |                  | 1              |  |