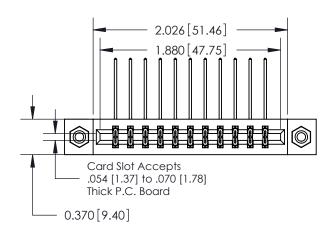

**Mounting Option** 

08-#4-40 Unified Threaded Inserts

## **Contact Detail**

559-90 Degree Bend (Code 541 Contacts)

.156 [3.96] Contact Spacing x .200 [5.08] Row Spacing

**See Accompanying Pages for: Contact Bend Details** 

THIS IS A C.A.D. GENERATED DRAWING DO NOT MAKE MANUAL REVISIONS TO MASTER.

ISSUE NUMBER ORIGINAL

0.330[8.38] Card Slot .160 [4.06] Point of Contact-

837/887 Series High Temp Card Edge Connector Part Number: 887-022-559-208

**EDAC INC** TORONTO, ONTARIO CANADA

THESE DRAWINGS AND SPECIFICATIONS ARE THE PROPERTY OF EDAC INC.,AND SHALL NOT BE REPRODUCED, OR COPIED OR USED AS THE BASIS FOR THE MANUFACTURE OR SALE OF APPARATUS WITHOUT WRITTEN PERMISSION.