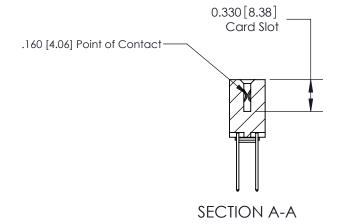

## **Contact Detail**

540-Wire Wrap .025 Sq.(0.64 Sq.) - Tail LG=.560(14.22) .156 [3.96] Contact Spacing x .200 [5.08] Row Spacing

THIS IS A C.A.D. GENERATED DRAWING DO NOT MAKE MANUAL REVISIONS TO MASTER.