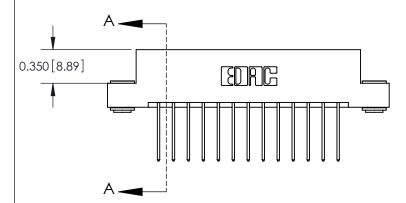

ISSUE NUMBER ORIGINAL

837/887 Series High Temp Card Edge Connector Part Number: 887-026-540-203

YOUR CONNECTION TO QUALITY & SERVICE

**EDAC INC** TORONTO, ONTARIO CANADA

THESE DRAWINGS AND SPECIFICATIONS ARE THE PROPERTY OF EDAC INC., AND SHALL NOT BE REPRODUCED, OR COPIED OR USED AS THE BASIS FOR THE MANUFACTURE OR SALE OF APPARATUS WITHOUT WRITTEN PERMISSION.