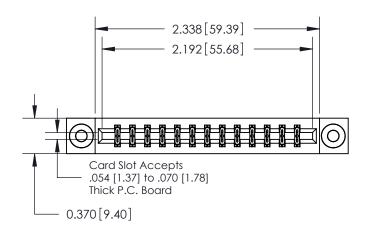

**Mounting Option** 

03-.116 (2.95) I.D. Floating Eyelets

ISSUE NUMBER ORIGINAL

837/887 Series High Temp Card Edge Connector Part Number: 887-026-540-203

YOUR CONNECTION TO QUALITY & SERVICE

**EDAC INC** TORONTO, ONTARIO CANADA

THESE DRAWINGS AND SPECIFICATIONS ARE THE PROPERTY OF EDAC INC., AND SHALL NOT BE REPRODUCED, OR COPIED OR USED AS THE BASIS FOR THE MANUFACTURE OR SALE OF APPARATUS WITHOUT WRITTEN PERMISSION.