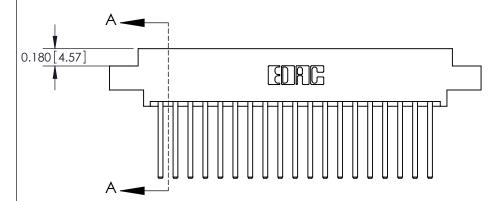

## **Contact Detail**

544-Wire Wrap .050x.025(1.27x0.64) - Tail LG=.750(19.05)

.156 [3.96] Contact Spacing x .200 [5.08] Row Spacing

THIS IS A C.A.D. GENERATED DRAWING DO NOT MAKE MANUAL REVISIONS TO MASTER.

ISSUE NUMBER

ORIGINAL

**See Accompanying Pages for:** 

**Contact Bend Details** 

837/887 Series High Temp Card Edge Connector Part Number: 887-038-544-804

YOUR CONNECTION TO QUALITY & SERVICE

**EDAC INC** TORONTO, ONTARIO CANADA