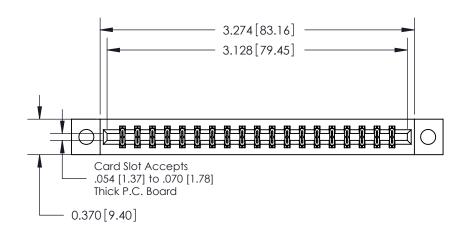

**Mounting Option** 

04-.156 (3.96) Dia. Mounting Holes

ISSUE NUMBER

ORIGINAL

**See Accompanying Pages for:** 

**Contact Bend Details** 

837/887 Series High Temp Card Edge Connector Part Number: 887-038-544-804

YOUR CONNECTION TO QUALITY & SERVICE

**EDAC INC** TORONTO, ONTARIO CANADA