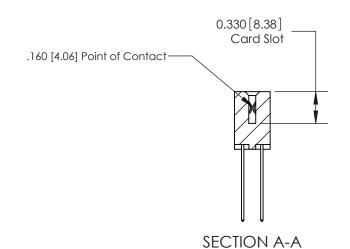

ISSUE NUMBER

ORIGINAL

1

|                     | 837/887 Series High Temp Card Edge Connector |                                                                      | ACAD REFERENCE | NO. 837 EN       | 837 ENG MASTER |  |
|---------------------|----------------------------------------------|----------------------------------------------------------------------|----------------|------------------|----------------|--|
| Contact Bend Detail |                                              | DRAWN: J.LEE                                                         | DATE: OC       | DATE: OCT. 06/09 |                |  |
|                     | Confact Bend Defail                          |                                                                      | CHECKED:       | DATE:            |                |  |
|                     | EDAC INC THESE DRAWINGS AND                  | THESE DRAWINGS AND SPECIFICATIONS                                    | SCALE: NTS     | SHEET            | 2 <b>OF</b> 2  |  |
|                     | TORONTO, ONTARIO                             | CANADA OR USED AS THE BASIS FOR THE MANUFACTURE OR SALE OF APPARATUS | DRAWING NUMBER |                  | ISSUE          |  |
|                     | YOUR CONNECTION TO QUALITY & SERVICE         |                                                                      | 837 Assembly   |                  | 1              |  |