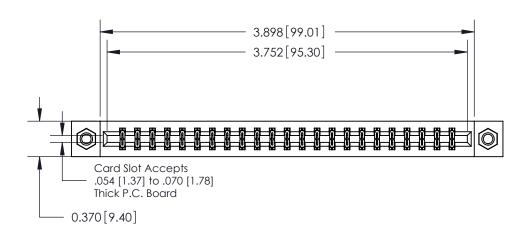

## **Contact Detail**

521-P.C. Tail .025 Sq.(0.64 Sq.) - Tail LG=.150(3.81) .156 [3.96] Contact Spacing x .200 [5.08] Row Spacing THIS IS A C.A.D. GENERATED DRAWING DO NOT MAKE MANUAL REVISIONS TO MASTER.

ISSUE NUMBER

ORIGINAL

0.330[8.38] Card Slot .160 [4.06] Point of Contact **SECTION A-A** 

**See Accompanying Pages for:** 

**Contact Bend Details** 

837/887 Series High Temp Card Edge Connector Part Number: 887-046-521-207