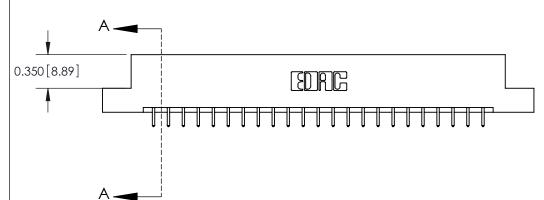

ISSUE NUMBER

ORIGINAL

0.330[8.38] Card Slot .160 [4.06] Point of Contact **SECTION A-A** 

**See Accompanying Pages for:** 

**Contact Bend Details** 

837/887 Series High Temp Card Edge Connector Part Number: 887-046-521-207