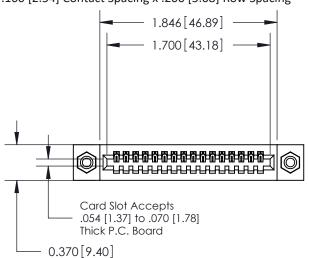

.240 [6.10] Point of Contact-

842/892 Series High Temp Card Edge Connector Part Number: 892-016-544-108

YOUR CONNECTION TO QUALITY & SERVICE

CANADA

842 ENG MASTER J.LEE DATE: OCT. 06/09 SHEET 1 OF 3

842 Assembly

## **Contact Detail**

544-Wire Wrap .050x.025(1.27x0.64) - Tail LG=.760(19.30) .100 [2.54] Contact Spacing x .200 [5.08] Row Spacing

**See Accompanying Pages for:** 

- **Contact Bend Details**
- **Mounting Options**