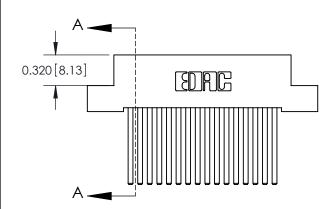

THIS IS A C.A.D. GENERATED DRAWING DO NOT MAKE MANUAL REVISIONS TO MASTER

ORIGINAL (1)

| 842/892 Series High Temp Card Edge Connector<br>Contact Bend Detail |                                                                                                 | ACAD REFERENCE NO. 842 ENG MASTER |             |                  |        |
|---------------------------------------------------------------------|-------------------------------------------------------------------------------------------------|-----------------------------------|-------------|------------------|--------|
|                                                                     |                                                                                                 | DRAWN:                            | J.LEE       | DATE: OCT. 06/09 |        |
|                                                                     |                                                                                                 | CHECKED:                          |             | DATE:            |        |
| EDAC INC                                                            | THESE DRAWINGS AND SPECIFICATIONS ARE THE PROPERTY OF EDAC INCAND                               | SCALE:                            | NTS         | SHEET :          | 2 OF 3 |
| TORONTO, ONTARIO                                                    | SHALL NOT BE REPRODUCED,OR COPIED OR USED AS THE BASIS FOR THE MANUFACTURE OR SALE OF APPARATUS | DRAWING                           | NUMBER      |                  | ISSUE  |
| YOUR CONNECTION TO QUALITY & SERVICE                                |                                                                                                 | 8                                 | 42 Assembly |                  | 1      |