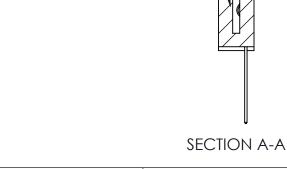

THIS IS A C.A.D. GENERATED DRAWING DO NOT MAKE MANUAL REVISIONS TO MASTER

ORIGINAL (1)

| 842/892 Series High Temp Card Edge Connector<br>Contact Bend Detail |                                                                                                 | ACAD REFERENCE NO. 842 ENG MASTER |             |                  |        |
|---------------------------------------------------------------------|-------------------------------------------------------------------------------------------------|-----------------------------------|-------------|------------------|--------|
|                                                                     |                                                                                                 | DRAWN:                            | J.LEE       | DATE: OCT. 06/09 |        |
|                                                                     |                                                                                                 | CHECKED:                          |             | DATE:            |        |
| EDAC INC                                                            | THESE DRAWINGS AND SPECIFICATIONS ARE THE PROPERTY OF EDAC INCAND                               | SCALE:                            | NTS         | SHEET :          | 2 OF 3 |
| TORONTO, ONTARIO                                                    | SHALL NOT BE REPRODUCED,OR COPIED OR USED AS THE BASIS FOR THE MANUFACTURE OR SALE OF APPARATUS | DRAWING                           | NUMBER      |                  | ISSUE  |
| YOUR CONNECTION TO QUALITY & SERVICE                                |                                                                                                 | 8                                 | 42 Assembly |                  | 1      |