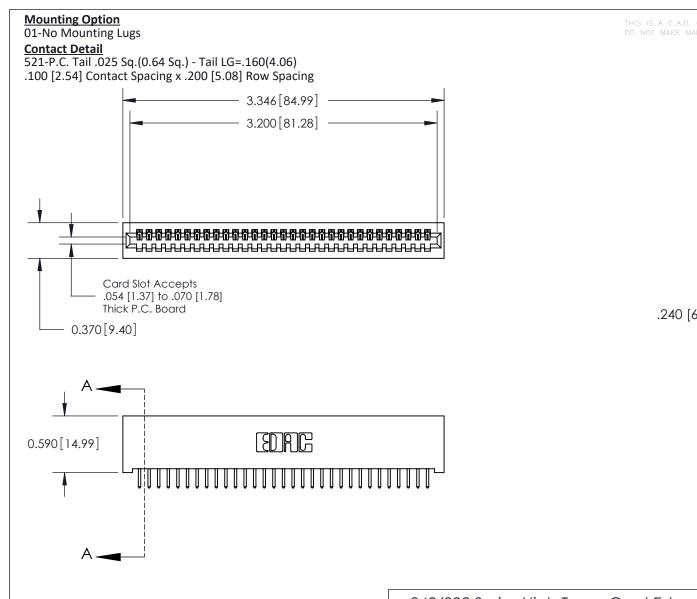

.240 [6.10] Point of Contact-

**See Accompanying Pages for:** 

- **Contact Bend Details**
- **Mounting Options**

842/892 Series High Temp Card Edge Connector Part Number: 892-031-521-101

| ACAD REFERENCE NO | 842 ENG MASTER   |  |  |
|-------------------|------------------|--|--|
| DRAWN: J.LEE      | DATE: OCT. 06/09 |  |  |
| CHECKED:          | DATE:            |  |  |
| SCALE: NTS        | SHEET 1 OF 3     |  |  |
| DRAWING NUMBER    | ISSUE            |  |  |