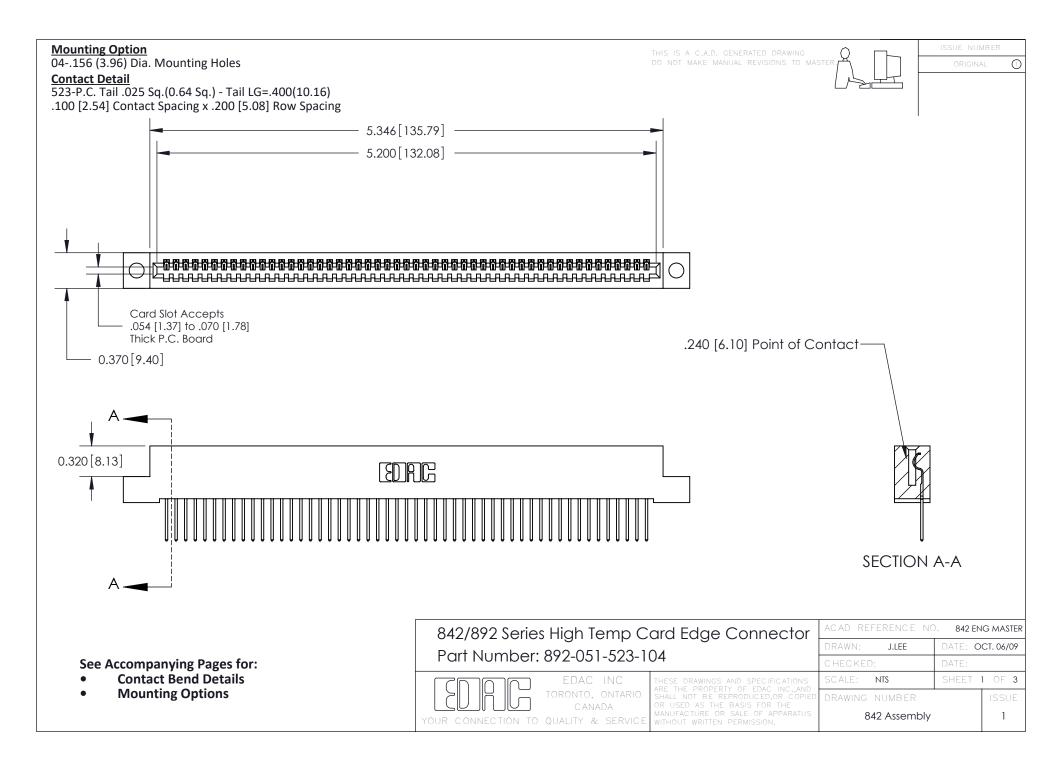

THIS IS A C.A.D. GENERATED DRAWING DO NOT MAKE MANUAL REVISIONS TO MASTER

ORIGINAL (1)



| 842/892 Series High Temp Card Edge Connector<br>Contact Bend Detail |                                                                                                  | ACAD REFERENCE NO. 842 ENG MASTER |             |                  |        |
|---------------------------------------------------------------------|--------------------------------------------------------------------------------------------------|-----------------------------------|-------------|------------------|--------|
|                                                                     |                                                                                                  | DRAWN:                            | J.