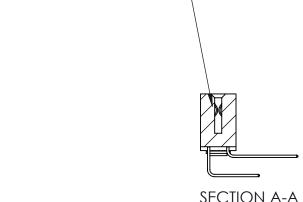

842 Assembly

THIS IS A C.A.D. GENERATED DRAWING DO NOT MAKE MANUAL REVISIONS TO MASTER

ORIGINAL (1)

| 842/892 Series High Temp Card Edge Connector<br>Contact Bend Detail |                                                                 |         | ACAD REFERENCE NO. 842 ENG MASTER |          |          |  |
|---------------------------------------------------------------------|-----------------------------------------------------------------|---------|-----------------------------------|----------|----------|--|
|                                                                     |                                                                 |         | J.LEE                             | DATE: OC | T. 06/09 |  |
| Corridor bend bendii                                                |                                                                 | CHECKE  | ):                                | DATE:    |          |  |
| EDAC INC                                                            | ARE THE BRODERTY OF FRACTIME AND                                |         | NTS                               | SHEET :  | 2 OF 3   |  |
| TORONTO, ONTARIO                                                    | SHALL NOT BE REPRODUCED, OR COPIED OR USED AS THE BASIS FOR THE | DRAWING | NUMBER                            |          | ISSUE    |  |
|                                                                     | MANUFACTURE OR SALE OF APPARATUS                                |         | 842 Assembly                      |          |          |  |