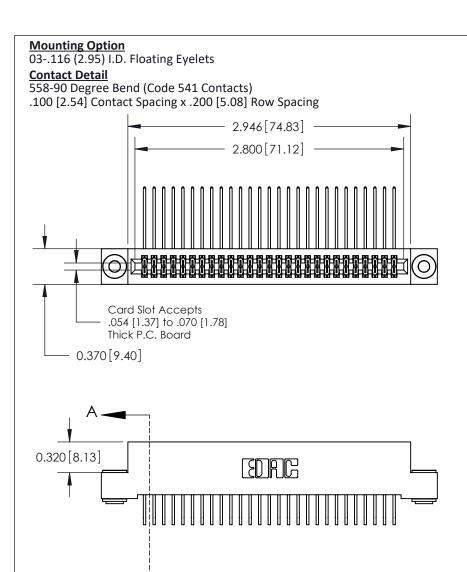

.240 [6.10] Point of Contact-

## **See Accompanying Pages for:**

- **Contact Bend Details**
- **Mounting Options**

842/892 Series High Temp Card Edge Connector Part Number: 892-054-558-203

YOUR CONNECTION TO QUALITY & SERVICE

|   | ACAD REFERENCE NO. 842 ENG MA |                  |
|---|-------------------------------|------------------|
|   | DRAWN: J.LEE                  | DATE: OCT. 06/09 |
|   | CHECKED:                      | DATE:            |
|   | SCALE: NTS                    | SHEET 1 OF 3     |
| ) | DRAWING NUMBER                | ISSUE            |

THIS IS A C.A.D. GENERATED DRAWING DO NOT MAKE MANUAL REVISIONS TO MASTER

ISSUE NUMBER

ORIGINAL

1

| 842/892 Series High Temp Card Edge Co<br>Mounting Options  | DRAWN: J.LEE DATE: OCT. 06/09  CHECKED: DATE: |
|------------------------------------------------------------|-----------------------------------------------|
| EDAC INC THESE DRAWINGS AND S ARE THE PROPERTY OF          |                                               |
|                                                            | DUCED,OR COPIED DRAWING NUMBER ISSUE          |
| YOUR CONNECTION TO QUALITY & SERVICE WITHOUT WRITTEN PERMI |                                               |