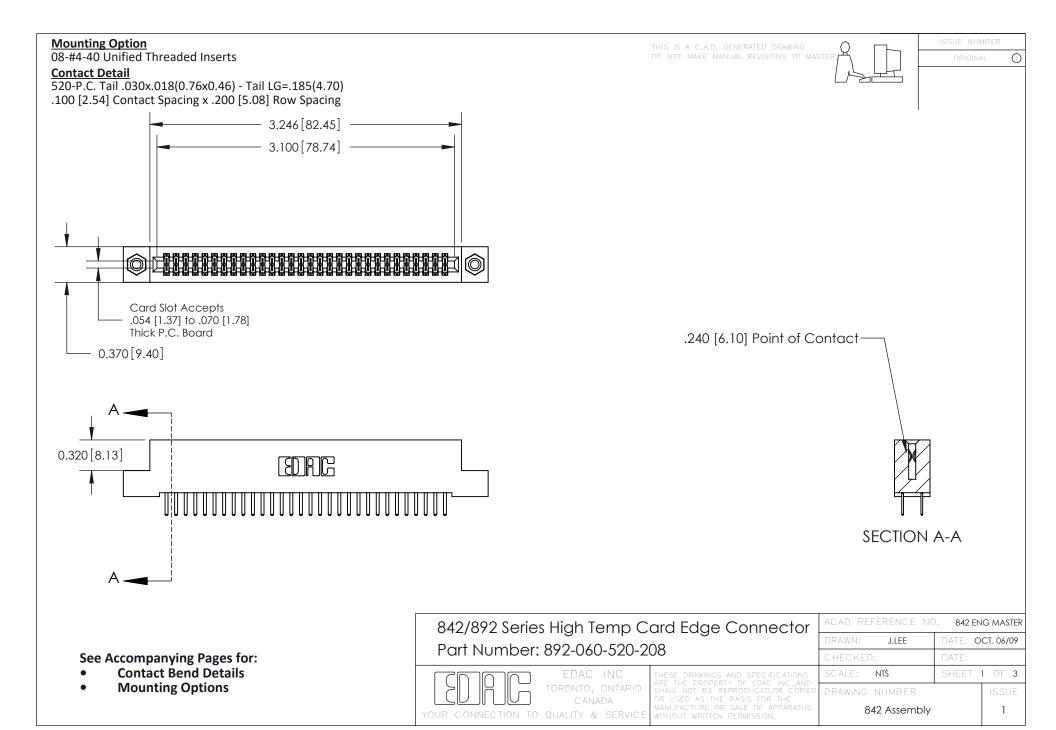

THIS IS A C.A.D. GENERATED DRAWING DO NOT MAKE MANUAL REVISIONS TO MASTER

ORIGINAL (1)



| 842/892 Series High Temp Card Edge Connector<br>Contact Bend Detail |                                                                                                 | ACAD REFERENCE NO. 842 ENG MASTER |             |                  |        |
|---------------------------------------------------------------------|-------------------------------------------------------------------------------------------------|-----------------------------------|-------------|------------------|--------|
|                                                                     |                                                                                                 | DRAWN:                            | J.LEE