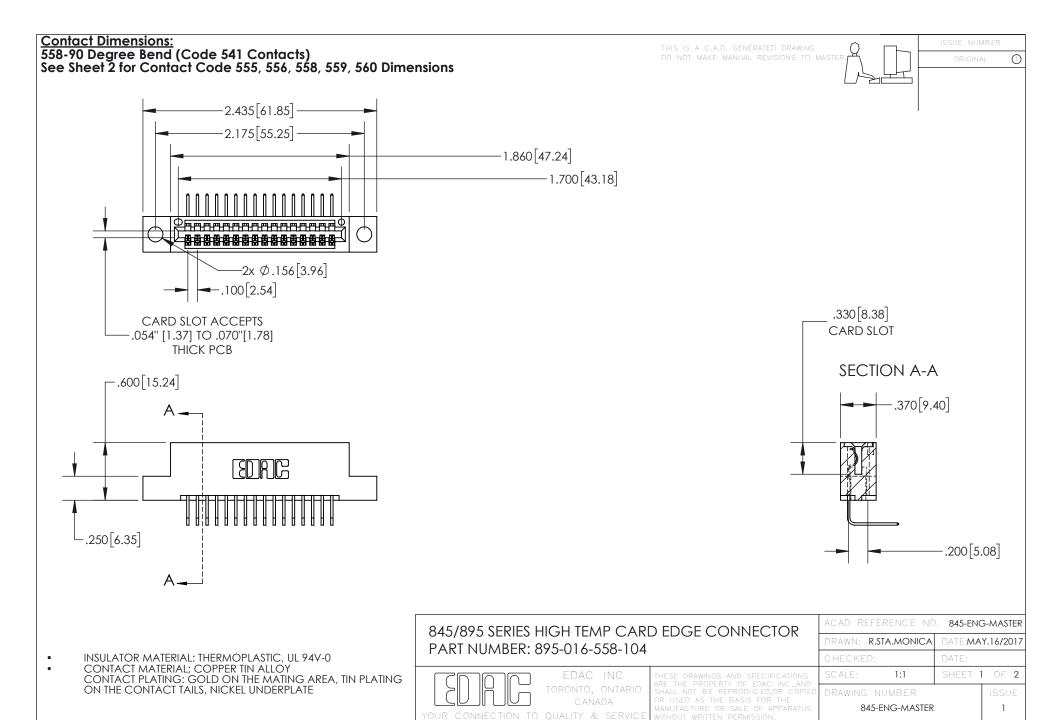

INSULATOR MATERIAL: THERMOPLASTIC POLYESTER, UL 94V-0 DAP MATERIAL AVAILABLE UPON REQUEST

**Contact Code 558** 

CONTACT MATERIAL; COPPER ALLOY CONTACT PLATING: GOLD ON THE MATING AREA, TIN PLATING ON THE CONTACT TAILS, NICKEL UNDERPLATE