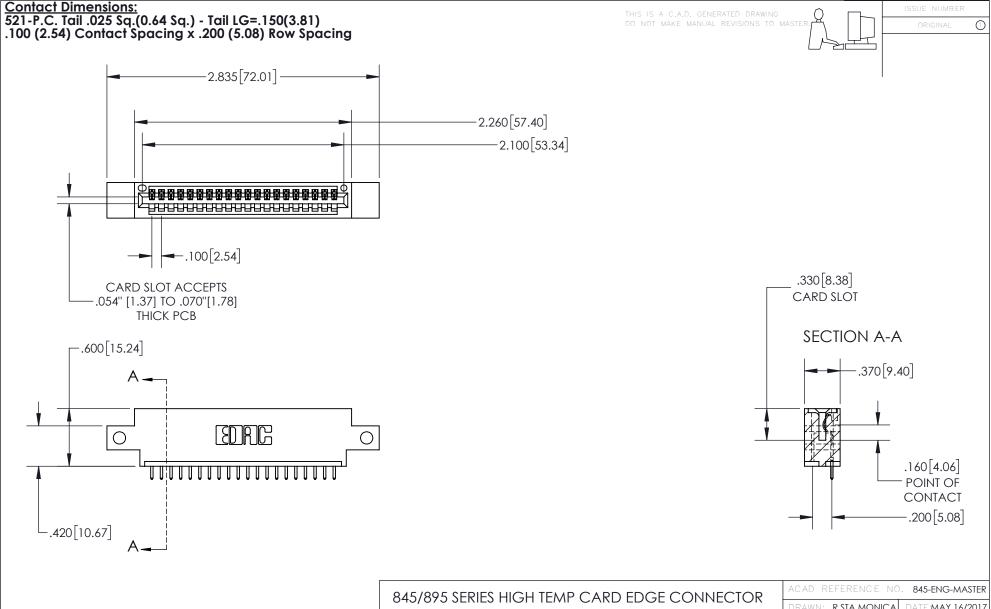

## 845/895 SERIES HIGH TEMP CARD EDGE CONNECTOR CONTACT CODE 555,556,558,559,560 DIMENSIONS

YOUR CONNECTION TO QUALITY & SERVICE

Contact Code 559

|   | ACAD REFERENCE NO. 845-ENG-MASTER |                  |  |
|---|-----------------------------------|------------------|--|
|   | DRAWN: R.STA.MONICA               | DATE:MAY.16/2017 |  |
|   | CHECKED:                          | DATE:            |  |
|   | SCALE: 1:1                        | SHEET 2 OF 2     |  |
| D | DRAWING NUMBER                    | ISSUE            |  |