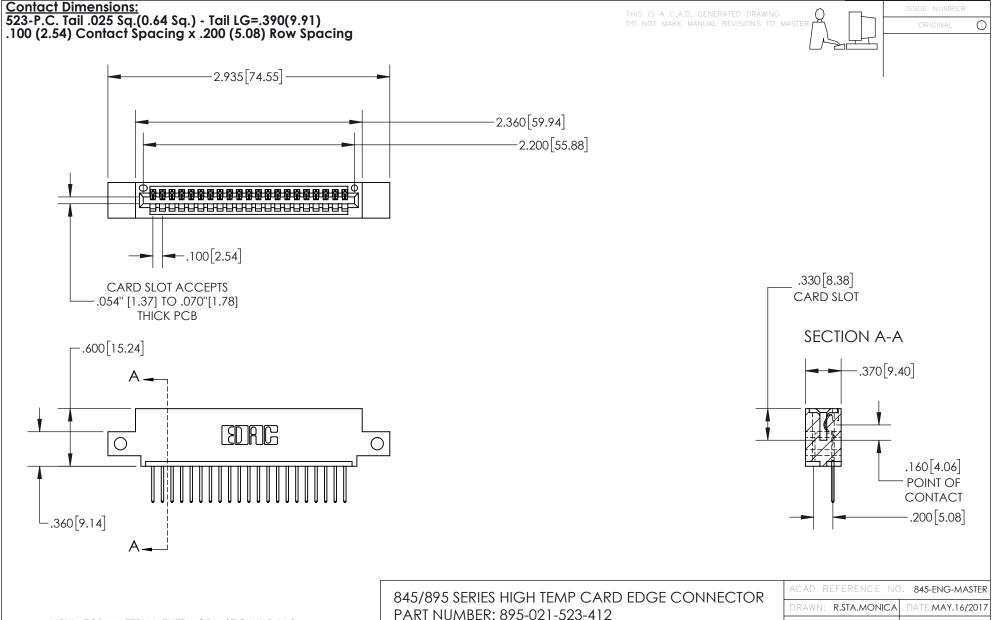

## 845/895 SERIES HIGH TEMP CARD EDGE CONNECTOR CONTACT CODE 555,556,558,559,560 DIMENSIONS

YOUR CONNECTION TO QUALITY & SERVICE

|   | ACAD REFERENCE NO   | . 845-ENG-MASTER |
|---|---------------------|------------------|
|   | DRAWN: R.STA.MONICA | DATE:MAY.16/2017 |
|   | CHECKED:            | DATE:            |
|   | SCALE: 1:1          | SHEET 2 OF 2     |
| D | DRAWING NUMBER      | ISSUE            |