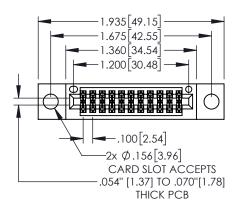

845/895 SERIES HIGH TEMP CARD EDGE CONNECTOR PART NUMBER: 895-022-525-204

| ACAD REFERENCE NO. 845-ENG-MASTER |                  |  |  |  |
|-----------------------------------|------------------|--|--|--|
| DRAWN: R.STA.MONICA               | DATE:MAY.16/2017 |  |  |  |
| CHECKED:                          | DATE:            |  |  |  |
| SCALE: 1:1                        | SHEET 1 OF 2     |  |  |  |
| DRAWING NUMBER                    | ISSUE            |  |  |  |