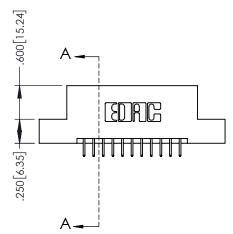

845/895 SERIES HIGH TEMP CARD EDGE CONNECTOR PART NUMBER: 895-022-525-204

| ACAD REFERENCE NO. 845-ENG-MASTER |                  |  |  |  |
|-----------------------------------|------------------|--|--|--|
| DRAWN: R.STA.MONICA               | DATE:MAY.16/2017 |  |  |  |
| CHECKED:                          | DATE:            |  |  |  |
| SCALE: 1:1                        | SHEET 1 OF 2     |  |  |  |
| DRAWING NUMBER                    | ISSUE            |  |  |  |