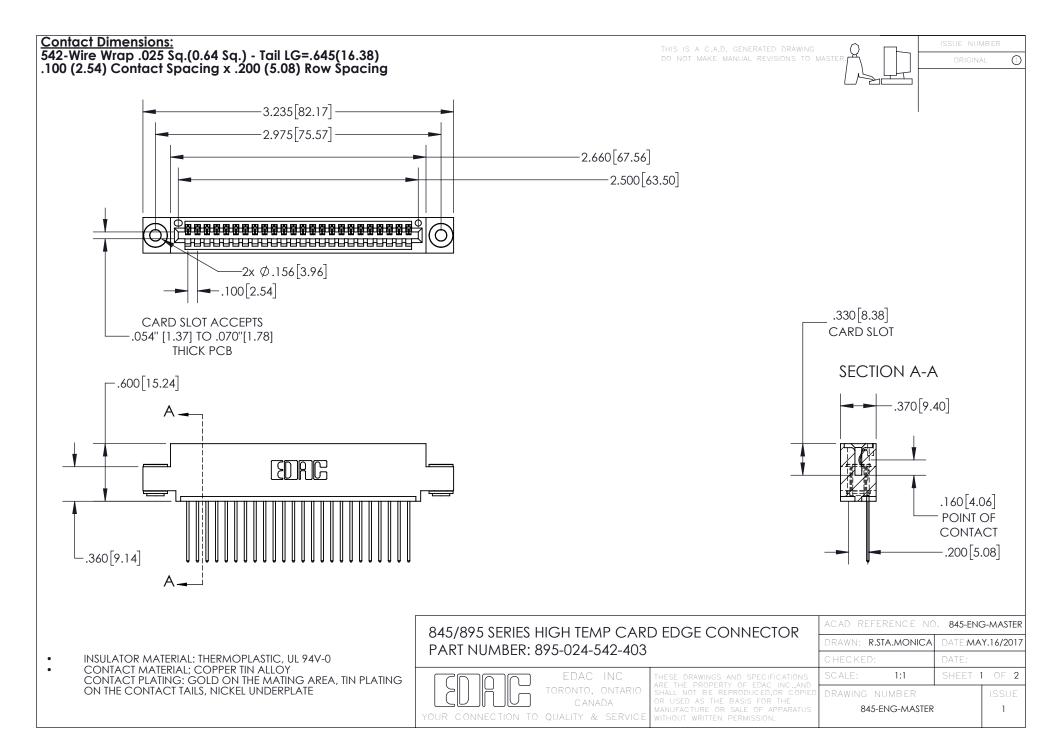

INSULATOR MATERIAL: THERMOPLASTIC POLYESTER, UL 94V-0 DAP MATERIAL AVAILABLE UPON REQUEST

**Contact Code 558** 

CONTACT MATERIAL; COPPER ALLOY CONTACT PLATING: GOLD ON THE MATING AREA, TIN PLATING ON THE CONTACT TAILS, NICKEL UNDERPLATE

## 845/895 SERIES HIGH TEMP CARD EDGE CONNECTOR CONTACT CODE 555,556,558,559,560 DIMENSIONS

YOUR CONNECTION TO QUALITY & SERVICE

Contact Code 559

|   | ACAD REFERENCE NO. 845-ENG-MASTER |                  |  |
|---|-----------------------------------|------------------|--|
|   | DRAWN: R.STA.MONICA               | DATE:MAY.16/2017 |  |
|   | CHECKED:                          | DATE:            |  |
|   | SCALE: 1:1                        | SHEET 2 OF 2     |  |
| D | DRAWING NUMBER                    | ISSUE            |  |

Contact Code 560

845-ENG-MASTER