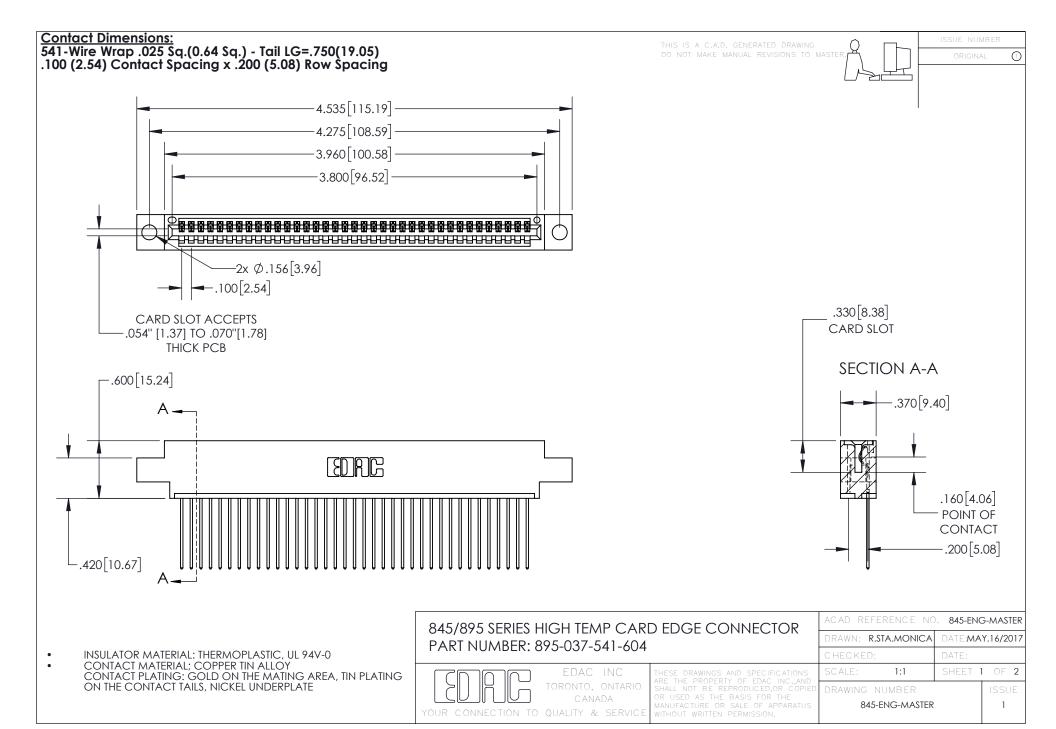

INSULATOR MATERIAL: THERMOPLASTIC POLYESTER, UL 94V-0 DAP MATERIAL AVAILABLE UPON REQUEST

**Contact Code 558** 

CONTACT MATERIAL; COPPER ALLOY CONTACT PLATING: GOLD ON THE MATING AREA, TIN PLATING ON THE CONTACT TAILS, NICKEL UNDERPLATE

## 845/895 SERIES HIGH TEMP CARD EDGE CONNECTOR CONTACT CODE 555,556,558,559,560 DIMENSIONS

YOUR CONNECTION TO QUALITY & SERVICE

Contact Code 559

|   | ACAD REFERENCE NO. 845-ENG-MASTER |                  |  |
|---|-----------------------------------|------------------|--|
|   | DRAWN: R.STA.MONICA               | DATE:MAY.16/2017 |  |
|   | CHECKED:                          | DATE:            |  |
|   | SCALE: 1:1                        | SHEET 2 OF 2     |  |
| D | DRAWING NUMBER                    | ISSUE            |  |

Contact Code 560

845-ENG-MASTER