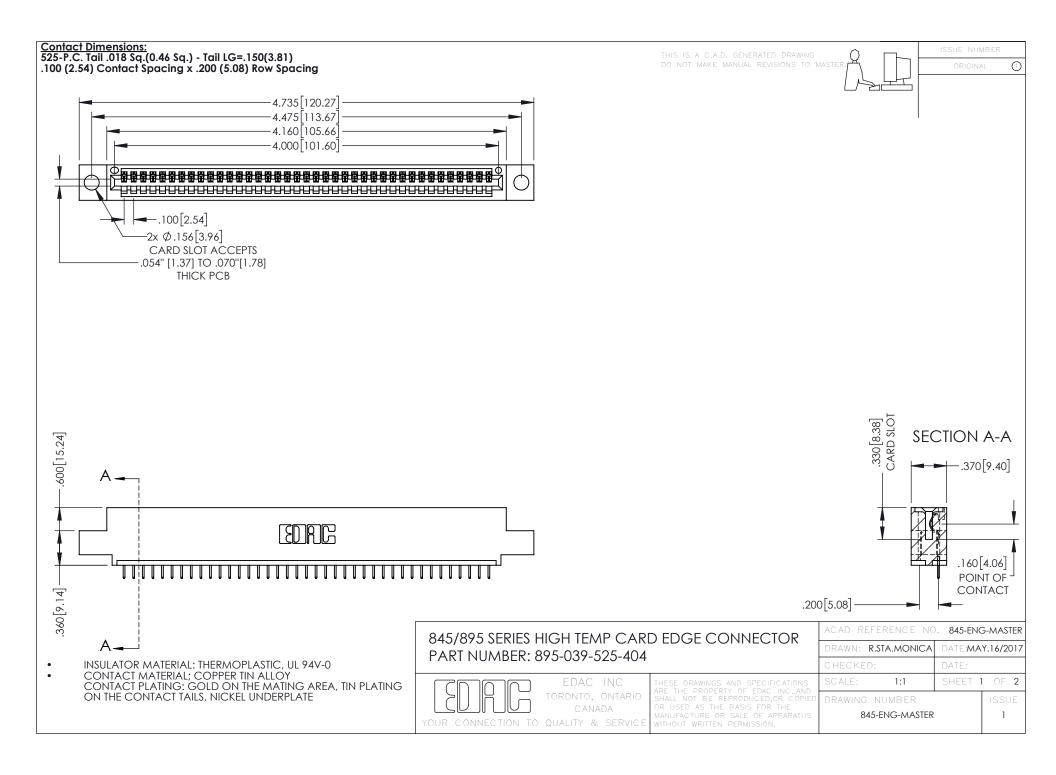

- INSULATOR MATERIAL: THERMOPLASTIC POLYESTER, UL 94V-0 DAP MATERIAL AVAILABLE UPON REQUEST
- CONTACT MATERIAL; COPPER ALLOY

**Contact Code 558** 

CONTACT PLATING: GOLD ON THE MATING AREA, TIN PLATING ON THE CONTACT TAILS, NICKEL UNDERPLATE

## 845/895 SERIES HIGH TEMP CARD EDGE CONNECTOR CONTACT CODE 555,556,558,559,560 DIMENSIONS

YOUR CONNECTION TO QUALITY & SERVICE

Contact Code 559

|   | ACAD REFERENCE NO   | . 845-ENG-MASTER |
|---|---------------------|------------------|
|   | DRAWN: R.STA.MONICA | DATE:MAY.16/2017 |
|   | CHECKED:            | DATE:            |
|   | SCALE: 1:1          | SHEET 2 OF 2     |
| D | DRAWING NUMBER      | ISSUE            |

Contact Code 560

845-ENG-MASTER