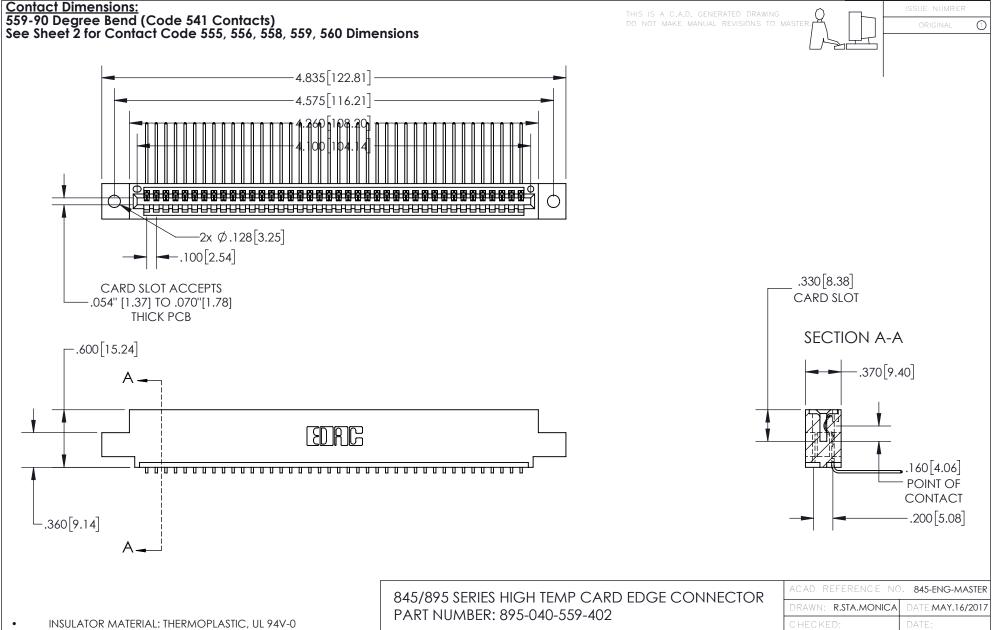

- INSULATOR MATERIAL: THERMOPLASTIC POLYESTER, UL 94V-0 DAP MATERIAL AVAILABLE UPON REQUEST
- CONTACT MATERIAL; COPPER ALLOY

CONTACT PLATING: GOLD ON THE MATING AREA, TIN PLATING ON THE CONTACT TAILS, NICKEL UNDERPLATE