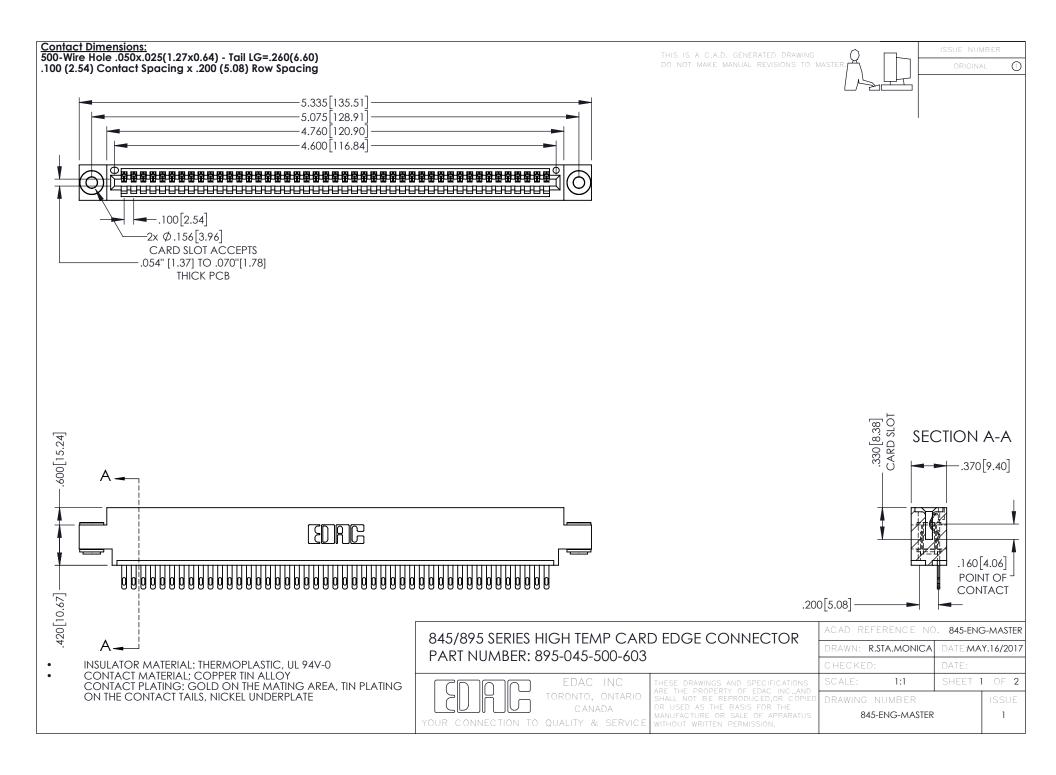

- INSULATOR MATERIAL: THERMOPLASTIC POLYESTER, UL 94V-0 DAP MATERIAL AVAILABLE UPON REQUEST
- CONTACT MATERIAL; COPPER ALLOY

**Contact Code 558** 

CONTACT PLATING: GOLD ON THE MATING AREA, TIN PLATING ON THE CONTACT TAILS, NICKEL UNDERPLATE

## 845/895 SERIES HIGH TEMP CARD EDGE CONNECTOR CONTACT CODE 555,556,558,559,560 DIMENSIONS

YOUR CONNECTION TO QUALITY & SERVICE

Contact Code 559

|   | ACAD REFERENCE NO   | . 845-ENG-MASTER |
|---|---------------------|------------------|
|   | DRAWN: R.STA.MONICA | DATE:MAY.16/2017 |
|   | CHECKED:            | DATE:            |
|   | SCALE: 1:1          | SHEET 2 OF 2     |
| D | DRAWING NUMBER      | ISSUE            |

Contact Code 560

845-ENG-MASTER