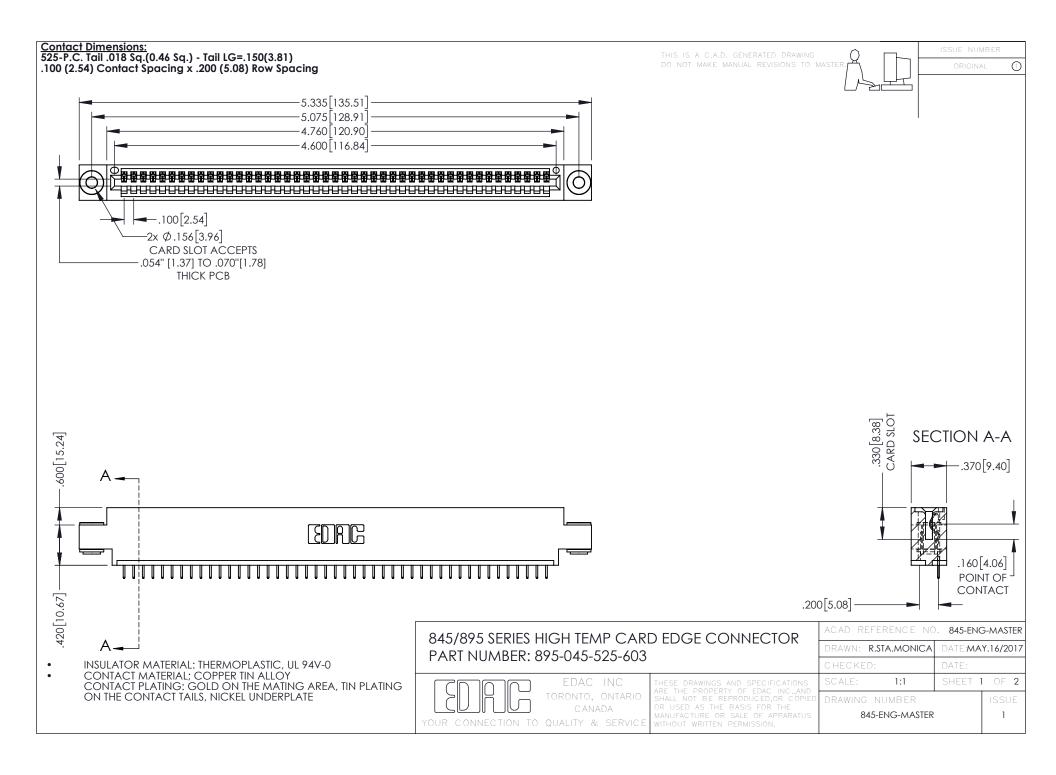

- INSULATOR MATERIAL: THERMOPLASTIC POLYESTER, UL 94V-0 DAP MATERIAL AVAILABLE UPON REQUEST
- CONTACT MATERIAL; COPPER ALLOY

**Contact Code 558** 

CONTACT PLATING: GOLD ON THE MATING AREA, TIN PLATING ON THE CONTACT TAILS, NICKEL UNDERPLATE

## 845/895 SERIES HIGH TEMP CARD EDGE CONNECTOR CONTACT CODE 555,556,558,559,560 DIMENSIONS

YOUR CONNECTION TO QUALITY & SERVICE

Contact Code 559

|   | ACAD REFERENCE NO   | . 845-ENG-MASTER |
|---|---------------------|------------------|
|   | DRAWN: R.STA.MONICA | DATE:MAY.16/2017 |
|   | CHECKED:            | DATE:            |
|   | SCALE: 1:1          | SHEET 2 OF 2     |
| D | DRAWING NUMBER      | ISSUE            |

Contact Code 560

845-ENG-MASTER