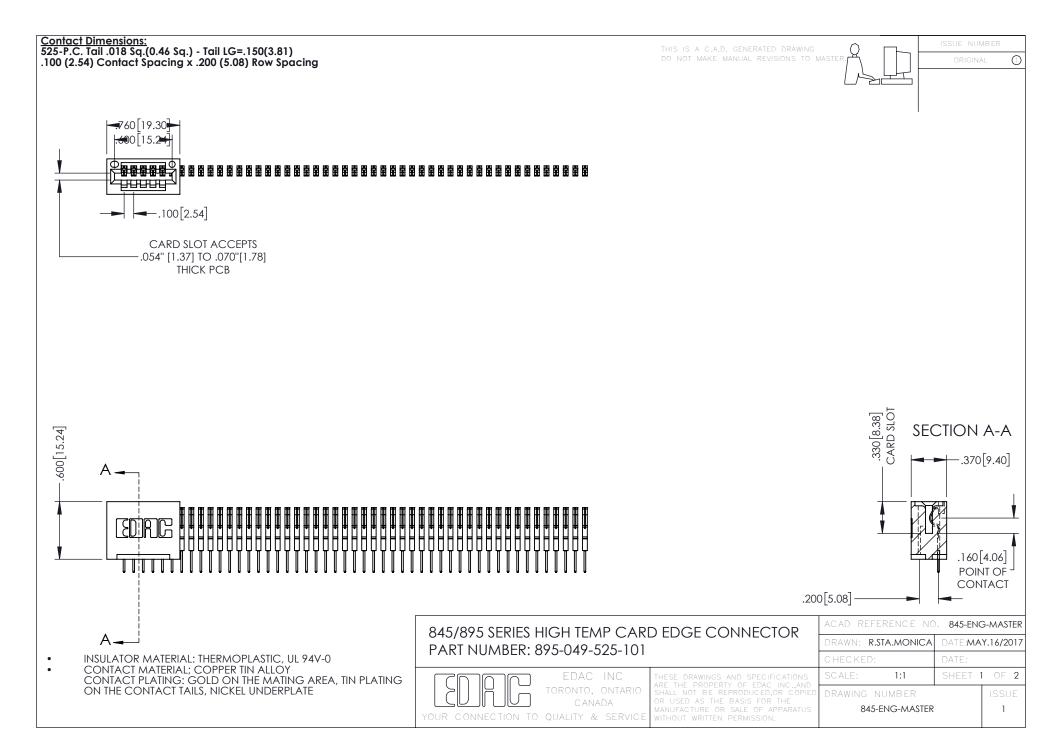

- INSULATOR MATERIAL: THERMOPLASTIC POLYESTER, UL 94V-0 DAP MATERIAL AVAILABLE UPON REQUEST
- CONTACT MATERIAL; COPPER ALLOY

**Contact Code 558** 

CONTACT PLATING: GOLD ON THE MATING AREA, TIN PLATING ON THE CONTACT TAILS, NICKEL UNDERPLATE

## 845/895 SERIES HIGH TEMP CARD EDGE CONNECTOR CONTACT CODE 555,556,558,559,560 DIMENSIONS

YOUR CONNECTION TO QUALITY & SERVICE

Contact Code 559

|   | ACAD REFERENCE NO   | . 845-ENG-MASTER |
|---|---------------------|------------------|
|   | DRAWN: R.STA.MONICA | DATE:MAY.16/2017 |
|   | CHECKED:            | DATE:            |
|   | SCALE: 1:1          | SHEET 2 OF 2     |
| D | DRAWING NUMBER      | ISSUE            |

Contact Code 560

845-ENG-MASTER