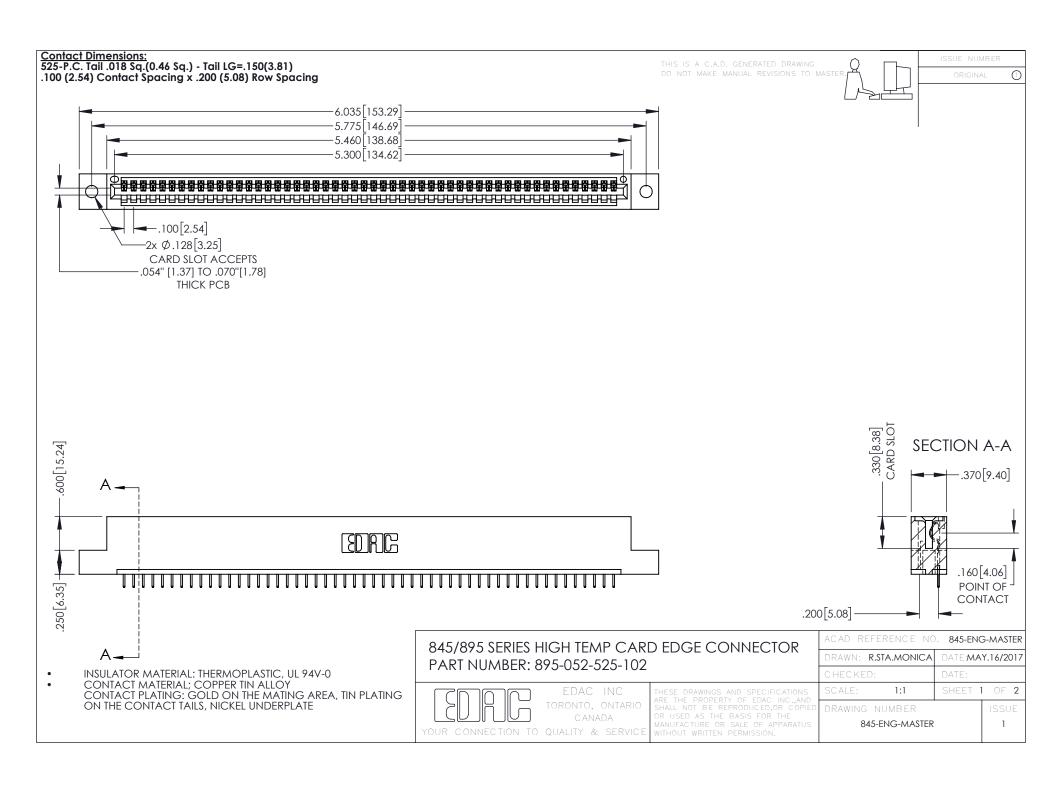

- INSULATOR MATERIAL: THERMOPLASTIC POLYESTER, UL 94V-0 DAP MATERIAL AVAILABLE UPON REQUEST
- CONTACT MATERIAL; COPPER ALLOY

**Contact Code 558** 

CONTACT PLATING: GOLD ON THE MATING AREA, TIN PLATING ON THE CONTACT TAILS, NICKEL UNDERPLATE

## 845/895 SERIES HIGH TEMP CARD EDGE CONNECTOR CONTACT CODE 555,556,558,559,560 DIMENSIONS

YOUR CONNECTION TO QUALITY & SERVICE

Contact Code 559

|   | ACAD REFERENCE NO   | . 845-ENG-MASTER |
|---|---------------------|------------------|
|   | DRAWN: R.STA.MONICA | DATE:MAY.16/2017 |
|   | CHECKED:            | DATE:            |
|   | SCALE: 1:1          | SHEET 2 OF 2     |
| D | DRAWING NUMBER      | ISSUE            |

Contact Code 560

845-ENG-MASTER