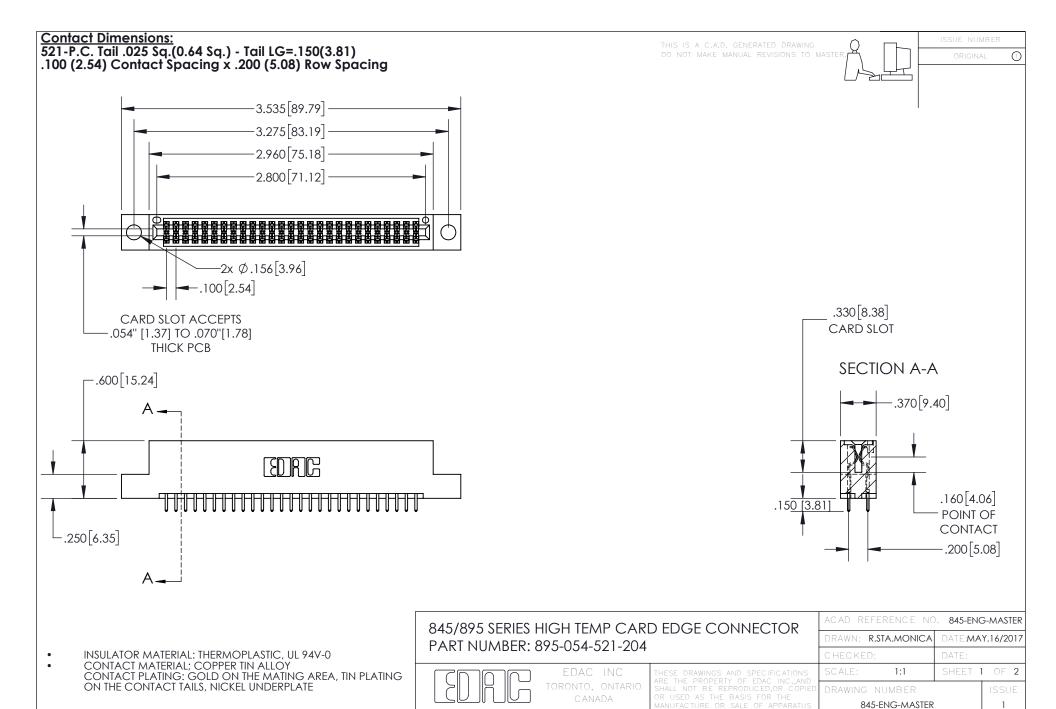

YOUR CONNECTION TO QUALITY & SERVICE

- INSULATOR MATERIAL: THERMOPLASTIC POLYESTER, UL 94V-0 DAP MATERIAL AVAILABLE UPON REQUEST
- CONTACT MATERIAL; COPPER ALLOY

CONTACT PLATING: GOLD ON THE MATING AREA, TIN PLATING ON THE CONTACT TAILS, NICKEL UNDERPLATE