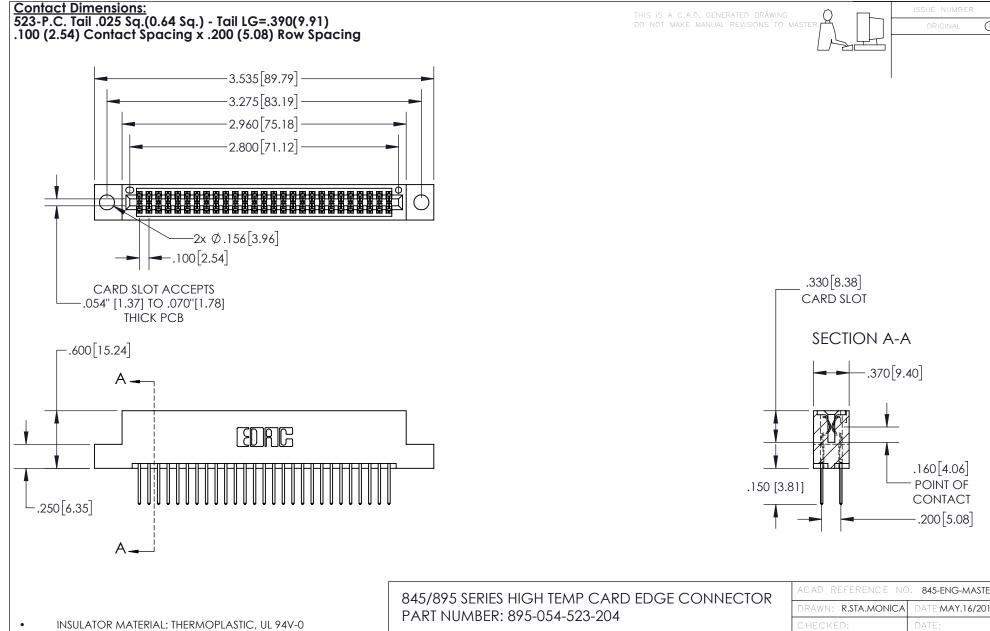

## 845/895 SERIES HIGH TEMP CARD EDGE CONNECTOR CONTACT CODE 555,556,558,559,560 DIMENSIONS

YOUR CONNECTION TO QUALITY & SERVICE

|   | ACAD REFERENCE NO   | . 845-ENG-MASTER |
|---|---------------------|------------------|
|   | DRAWN: R.STA.MONICA | DATE:MAY.16/2017 |
|   | CHECKED:            | DATE:            |
|   | SCALE: 1:1          | SHEET 2 OF 2     |
| D | DRAWING NUMBER      | ISSUE            |