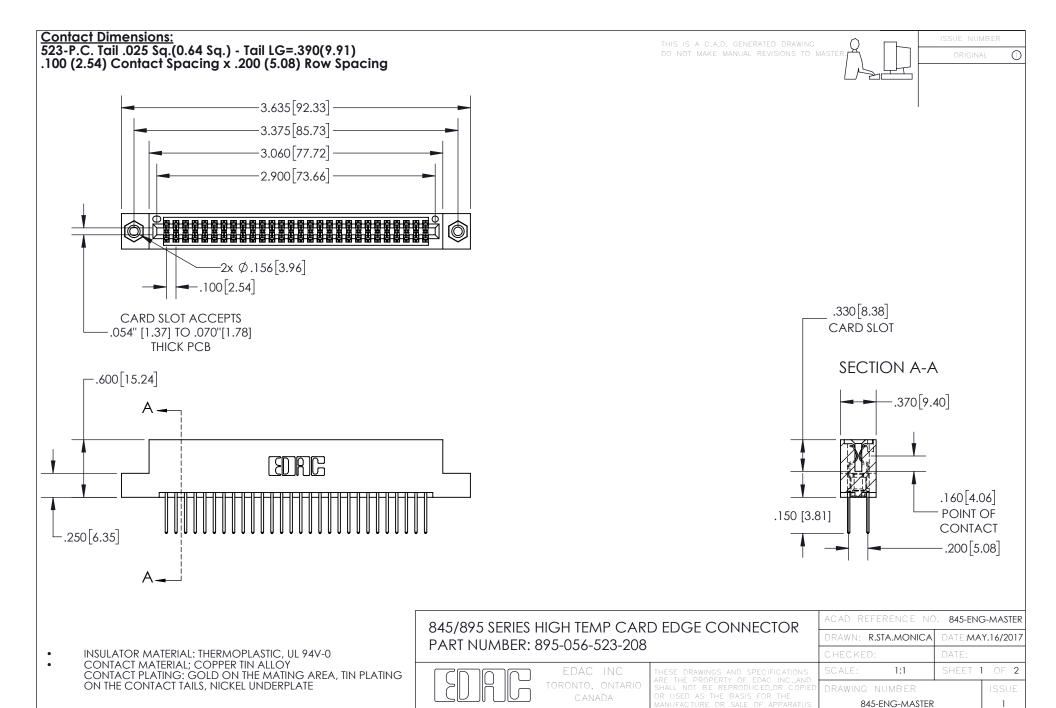

YOUR CONNECTION TO QUALITY & SERVICE

- INSULATOR MATERIAL: THERMOPLASTIC POLYESTER, UL 94V-0 DAP MATERIAL AVAILABLE UPON REQUEST
- CONTACT MATERIAL; COPPER ALLOY

CONTACT PLATING: GOLD ON THE MATING AREA, TIN PLATING ON THE CONTACT TAILS, NICKEL UNDERPLATE