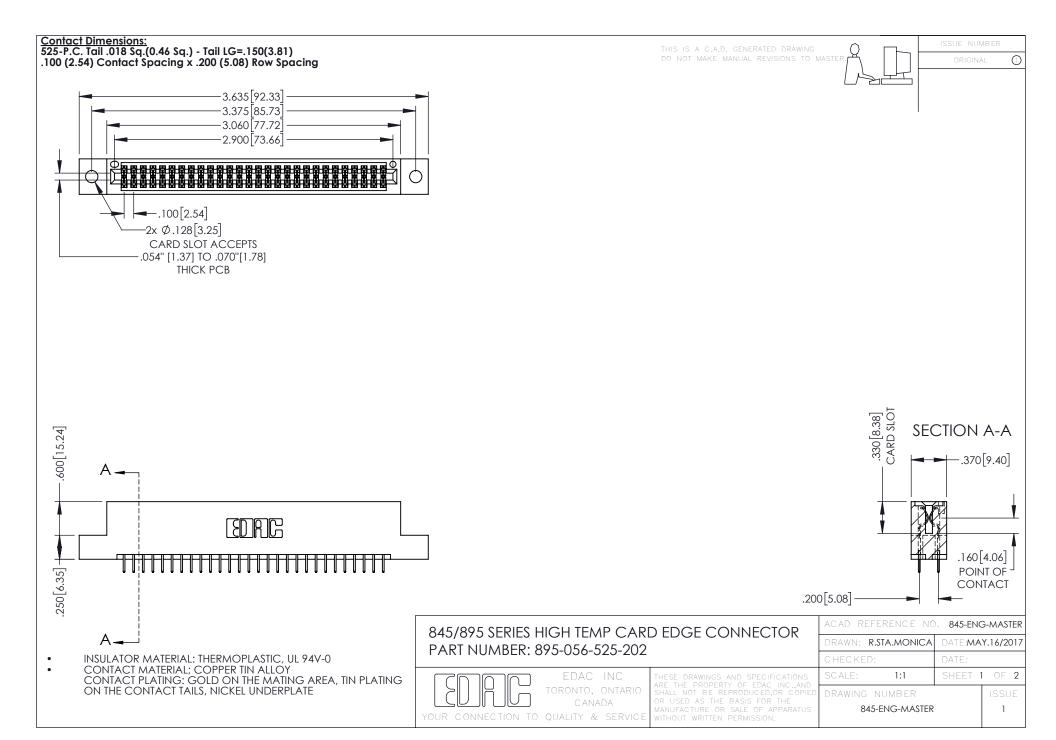

- INSULATOR MATERIAL: THERMOPLASTIC POLYESTER, UL 94V-0 DAP MATERIAL AVAILABLE UPON REQUEST
- CONTACT MATERIAL; COPPER ALLOY

**Contact Code 558** 

CONTACT PLATING: GOLD ON THE MATING AREA, TIN PLATING ON THE CONTACT TAILS, NICKEL UNDERPLATE

## 845/895 SERIES HIGH TEMP CARD EDGE CONNECTOR CONTACT CODE 555,556,558,559,560 DIMENSIONS

YOUR CONNECTION TO QUALITY & SERVICE

Contact Code 559

|   | ACAD REFERENCE NO   | . 845-ENG-MASTER |
|---|---------------------|------------------|
|   | DRAWN: R.STA.MONICA | DATE:MAY.16/2017 |
|   | CHECKED:            | DATE:            |
|   | SCALE: 1:1          | SHEET 2 OF 2     |
| D | DRAWING NUMBER      | ISSUE            |

Contact Code 560

845-ENG-MASTER