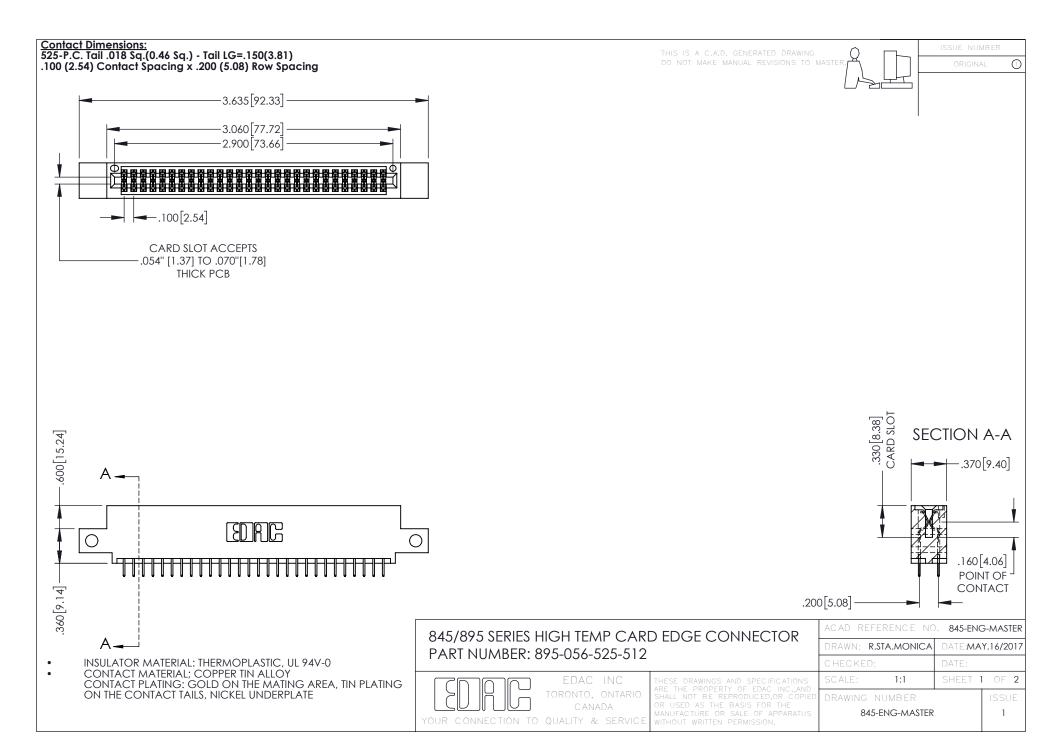

- INSULATOR MATERIAL: THERMOPLASTIC POLYESTER, UL 94V-0 DAP MATERIAL AVAILABLE UPON REQUEST
- CONTACT MATERIAL; COPPER ALLOY

**Contact Code 558** 

CONTACT PLATING: GOLD ON THE MATING AREA, TIN PLATING ON THE CONTACT TAILS, NICKEL UNDERPLATE

## 845/895 SERIES HIGH TEMP CARD EDGE CONNECTOR CONTACT CODE 555,556,558,559,560 DIMENSIONS

YOUR CONNECTION TO QUALITY & SERVICE

Contact Code 559

|   | ACAD REFERENCE NO   | . 845-ENG-MASTER |
|---|---------------------|------------------|
|   | DRAWN: R.STA.MONICA | DATE:MAY.16/2017 |
|   | CHECKED:            | DATE:            |
|   | SCALE: 1:1          | SHEET 2 OF 2     |
| D | DRAWING NUMBER      | ISSUE            |

Contact Code 560

845-ENG-MASTER