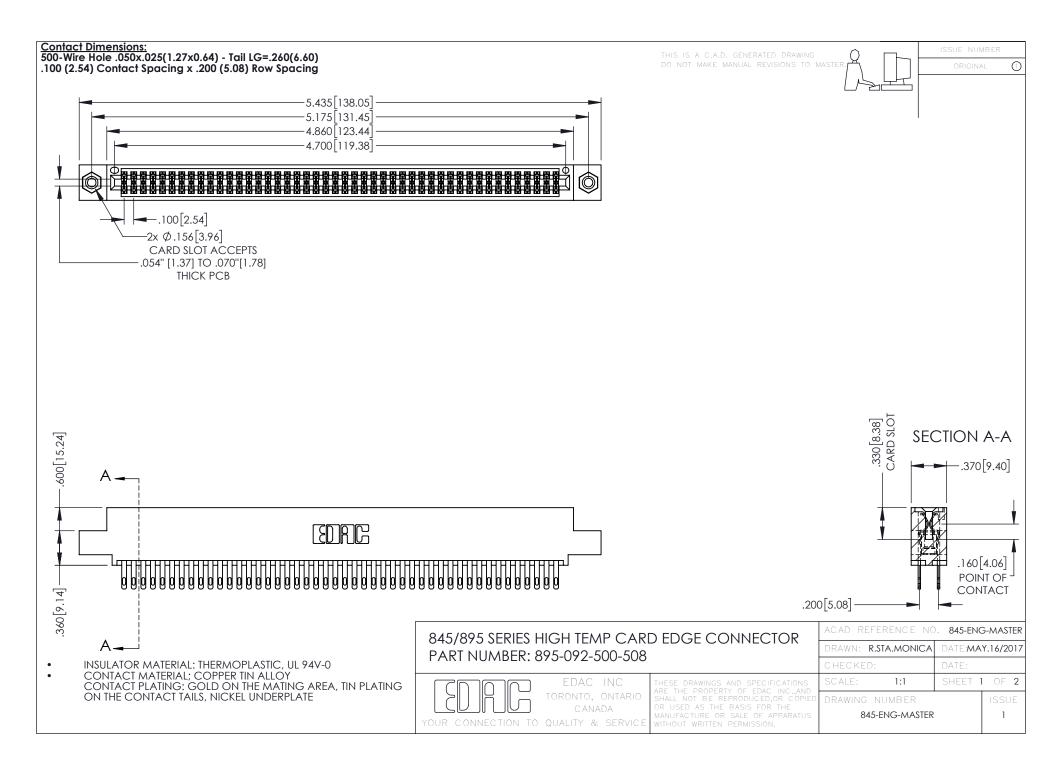

- INSULATOR MATERIAL: THERMOPLASTIC POLYESTER, UL 94V-0 DAP MATERIAL AVAILABLE UPON REQUEST
- CONTACT MATERIAL; COPPER ALLOY

**Contact Code 558** 

CONTACT PLATING: GOLD ON THE MATING AREA, TIN PLATING ON THE CONTACT TAILS, NICKEL UNDERPLATE

## 845/895 SERIES HIGH TEMP CARD EDGE CONNECTOR CONTACT CODE 555,556,558,559,560 DIMENSIONS

YOUR CONNECTION TO QUALITY & SERVICE

Contact Code 559

|   | ACAD REFERENCE NO   | . 845-ENG-MASTER |
|---|---------------------|------------------|
|   | DRAWN: R.STA.MONICA | DATE:MAY.16/2017 |
|   | CHECKED:            | DATE:            |
|   | SCALE: 1:1          | SHEET 2 OF 2     |
| D | DRAWING NUMBER      | ISSUE            |

Contact Code 560

845-ENG-MASTER