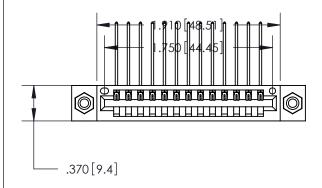

846/896 SERIES HIGH TEMP CARD EDGE CONNECTOR PART NUMBER: 896-013-559-108

**EDAC INC** TORONTO, ONTARIO CANADA

THESE DRAWINGS AND SPECIFICATIONS ARE THE PROPERTY OF EDAC INC., AND SHALL NOT BE REPRODUCED, OR COPIED OR USED AS THE BASIS FOR THE MANUFACTURE OR SALE OF APPARATUS WITHOUT WRITTEN PERMISSION.

<u>Contact Dimensions:</u>
559-90 Degree Bend (Code 541 Contacts)
See Sheet 2 for Contact Code 555, 556, 558, 559, 560 Dimensions

THIS IS A C.A.D. GENERATED DRAWING DO NOT MAKE MANUAL REVISIONS TO MASTER.