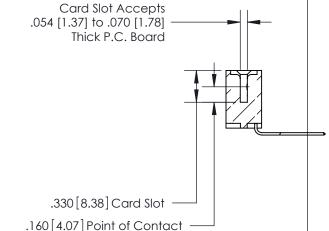

## 846/896 SERIES HIGH TEMP CARD EDGE CONNECTOR CONTACT CODE 555,556,558,559,560 DIMENSIONS

.150 [3.81]

YOUR CONNECTION TO QUALITY & SERVICE

**Contact Code 559** 

**EDAC INC** TORONTO, ONTARIO CANADA

THESE DRAWINGS AND SPECIFICATIONS ARE THE PROPERTY OF EDAC INC.,AND SHALL NOT BE REPRODUCED, OR COPIED OR USED AS THE BASIS FOR THE MANUFACTURE OR SALE OF APPARATUS WITHOUT WRITTEN PERMISSION.

**Contact Code 558** 