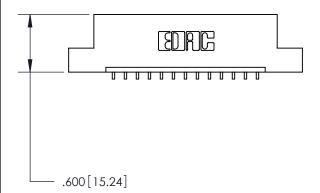

846/896 SERIES HIGH TEMP CARD EDGE CONNECTOR PART NUMBER: 896-013-559-108

**EDAC INC** TORONTO, ONTARIO CANADA

THESE DRAWINGS AND SPECIFICATIONS ARE THE PROPERTY OF EDAC INC., AND SHALL NOT BE REPRODUCED, OR COPIED OR USED AS THE BASIS FOR THE MANUFACTURE OR SALE OF APPARATUS WITHOUT WRITTEN PERMISSION.