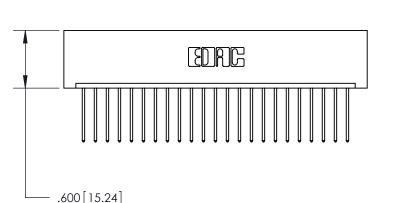

<u>Contact Dimensions:</u> 540-Wire Wrap .025 Sq. (0.64 Sq.) - Tail LG. =.560 (14.22) .125 (3.18) Contact Spacing x .250 (6.35) Row Spacing -3.685[93.6]-3.160[80.26] 3.000 [76.2] 

- .370[9.4]

INSULATOR MATERIAL: THERMOPLASTIC POLYESTER, UL 94V-0 CONTACT MATERIAL; COPPER, NICKEL, TIN ALLOY CA-725 CONTACT PLATING: GOLD ON THE MATING AREA, TIN-LEAD ON THE CONTACT TAILS, NICKEL UNDERPLATE

## 846/896 SERIES HIGH TEMP CARD EDGE CONNECTOR PART NUMBER: 896-023-540-101

YOUR CONNECTION TO QUALITY & SERVICE

**EDAC INC** TORONTO, ONTARIO CANADA

THESE DRAWINGS AND SPECIFICATIONS ARE THE PROPERTY OF EDAC INC.,AND SHALL NOT BE REPRODUCED, OR COPIED OR USED AS THE BASIS FOR THE MANUFACTURE OR SALE OF APPARATUS WITHOUT WRITTEN PERMISSION.

| ACAD REFERENCE NO. | 846-ENG-MASTER   |  |  |  |
|--------------------|------------------|--|--|--|
| DRAWN: J.LEE       | DATE: APR. 22/09 |  |  |  |
| CHECKED:           | DATE:            |  |  |  |
| SCALE: 1:1         | SHEET 1 OF 2     |  |  |  |
| DRAWING NUMBER     | ISSUE            |  |  |  |
| 846-ENG-MASTER     | 1                |  |  |  |