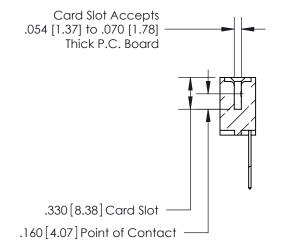

.165[4.19] .375 [9.54] .125(3.18) to .210(5.33) .125(3.18) to .210(5.33)

**Contact Code 558** 

**Contact Code 559** 

**Contact Code 560** 

INSULATOR MATERIAL: THERMOPLASTIC POLYESTER, UL 94V-0 CONTACT MATERIAL; COPPER, NICKEL, TIN ALLOY CA-725 CONTACT PLATING: GOLD ON THE MATING AREA, TIN-LEAD ON THE CONTACT TAILS, NICKEL UNDERPLATE

## 846/896 SERIES HIGH TEMP CARD EDGE CONNECTOR CONTACT CODE 555,556,558,559,560 DIMENSIONS

YOUR CONNECTION TO QUALITY & SERVICE

**EDAC INC** TORONTO, ONTARIO CANADA

THESE DRAWINGS AND SPECIFICATIONS ARE THE PROPERTY OF EDAC INC.,AND SHALL NOT BE REPRODUCED, OR COPIED OR USED AS THE BASIS FOR THE MANUFACTURE OR SALE OF APPARATUS WITHOUT WRITTEN PERMISSION.

**Outside Tails** 

| ACAD REFERENCE NO. |       | 846-ENG-MASTER   |        |
|--------------------|-------|------------------|--------|
| DRAWN:             | J.LEE | DATE: APR. 22/09 |        |
| CHECKED:           |       | DATE:            |        |
| SCALE:             | 1:1   | SHEET            | 2 OF 2 |
| DRAWING NUMBER     |       | ISSUE            |        |