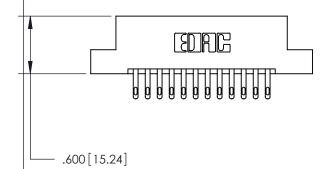

EDAC INC TORONTO, ONTAF CANADA

PART NUMBER: 896-024-500-208

YOUR CONNECTION TO QUALITY & SERVICE

846 SERIES HIGH TEMP CARD EDGE CONNECTOR

THESE DRAWINGS AND SPECIFICATIONS
ARE THE PROPERTY OF EDAC INC., AND
SHALL NOT BE REPRODUCED, OR COPIED
OR USED AS THE BASIS FOR THE
MANUFACTURE OR SALE OF APPARATUS
WITHOILT WRITTEN PERMISSION

|   | ACAD REFERENCE NO. 846-ENG-MASTER |                  |
|---|-----------------------------------|------------------|
|   | DRAWN: J.LEE                      | DATE: APR. 22/09 |
|   | CHECKED:                          | DATE:            |
|   | SCALE: 1:1                        | SHEET 1 OF 2     |
| 0 | DRAWING NUMBER                    | ISSUE            |