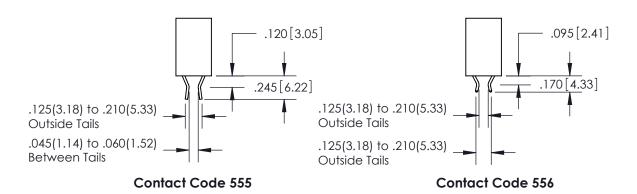

<u>Contact Dimensions:</u>
500-Wire Hole .050x.025 (1.27x0.64) - Tail LG. =.260 (6.60) .125 (3.18) Contact Spacing x .250 (6.35) Row Spacing

- INSULATOR MATERIAL: THERMOPLASTIC POLYESTER, UL 94V-0
   CONTACT MATERIAL; COPPER, NICKEL, TIN ALLOY CA-725
- CONTACT PLATING: GOLD ON THE MATING AREA, TIN-LEAD ON THE CONTACT TAILS, NICKEL UNDERPLATE

Card Slot Accepts .054 [1.37] to .070 [1.78] Thick P.C. Board

RAWING NUMBER ISSUE 846-ENG-MASTER 1

1

.060 [1.52] .200 [5.08] .210[5.33] -.260 [6.6] -.660 [16.76] .660 [16.76]

.060 [1.52] .165 [4.19] .150 [3.81] .375 [9.54] .125(3.18) to .210(5.33) **Outside Tails** .125(3.18) to .210(5.33) **Outside Tails** 

**Contact Code 558** 

**Contact Code 559** 

Contact Code 560

INSULATOR MATERIAL: THERMOPLASTIC POLYESTER, UL 94V-0 CONTACT MATERIAL; COPPER, NICKEL, TIN ALLOY CA-725 CONTACT PLATING: GOLD ON THE MATING AREA, TIN-LEAD ON THE CONTACT TAILS, NICKEL UNDERPLATE

846 SERIES HIGH TEMP CARD EDGE CONNECTOR CONTACT CODE 555,556,558,559,560 DIMENSIONS

YOUR CONNECTION TO QUALITY & SERVICE

|   | ACAD REFERENCE NO. 846-ENG-MASTER |                  |
|---|-----------------------------------|------------------|
|   | DRAWN: J.LEE                      | DATE: APR. 22/09 |
|   | CHECKED:                          | DATE:            |
|   | SCALE: 1:1                        | SHEET 2 OF 2     |
| D | DRAWING NUMBER                    | ISSUE            |