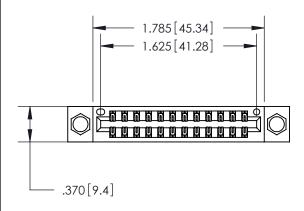

EDAC INC TORONTO, ONTAF CANADA

PART NUMBER: 896-024-500-208

YOUR CONNECTION TO QUALITY & SERVICE

846 SERIES HIGH TEMP CARD EDGE CONNECTOR

THESE DRAWINGS AND SPECIFICATIONS
ARE THE PROPERTY OF EDAC INC., AND
SHALL NOT BE REPRODUCED, OR COPIED
OR USED AS THE BASIS FOR THE
MANUFACTURE OR SALE OF APPARATUS
WITHOILT WRITTEN PERMISSION

|   | ACAD REFERENCE NO. 846-ENG-MASTER |                  |
|---|-----------------------------------|------------------|
|   | DRAWN: J.LEE                      | DATE: APR. 22/09 |
|   | CHECKED:                          | DATE:            |
|   | SCALE: 1:1                        | SHEET 1 OF 2     |
| 0 | DRAWING NUMBER                    | ISSUE            |