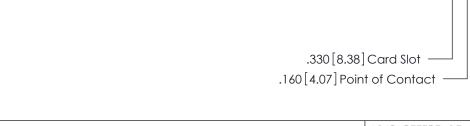

Card Slot Accepts .054 [1.37] to .070 [1.78] Thick P.C. Board

RAWING NUMBER ISSUE 846-ENG-MASTER 1

1

.060 [1.52] .200 [5.08] .210[5.33] -.260 [6.6] -.660 [16.76] .660 [16.76]

.060 [1.52] .165 [4.19] .150 [3.81] .375 [9.54] .125(3.18) to .210(5.33) **Outside Tails** .125(3.18) to .210(5.33) **Outside Tails** 