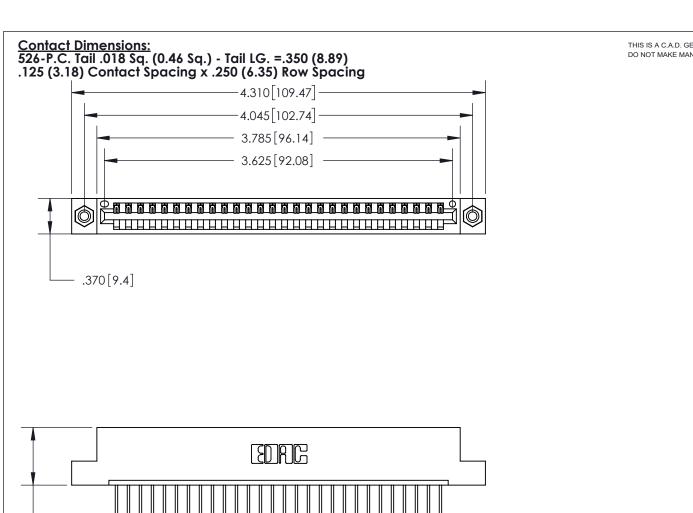

THIS IS A C.A.D. GENERATED DRAWING DO NOT MAKE MANUAL REVISIONS TO MASTER.

ISSUE NUMBER

ORIGINAL

Card Slot Accepts .054 [1.37] to .070 [1.78] Thick P.C. Board .330 [8.38] Card Slot .160 [4.07] Point of Contact -

INSULATOR MATERIAL: THERMOPLASTIC POLYESTER, UL 94V-0 CONTACT MATERIAL; COPPER, NICKEL, TIN ALLOY CA-725

CONTACT PLATING: GOLD ON THE MATING AREA, TIN-LEAD ON THE CONTACT TAILS, NICKEL UNDERPLATE

.600 [15.24]

YOUR CONNECTION TO QUALITY & SERVICE

**EDAC INC** TORONTO, ONTARIO CANADA

PART NUMBER: 896-028-526-108

846/896 SERIES HIGH TEMP CARD EDGE CONNECTOR

THESE DRAWINGS AND SPECIFICATIONS ARE THE PROPERTY OF EDAC INC.,AND SHALL NOT BE REPRODUCED, OR COPIED OR USED AS THE BASIS FOR THE MANUFACTURE OR SALE OF APPARATUS WITHOUT WRITTEN PERMISSION.