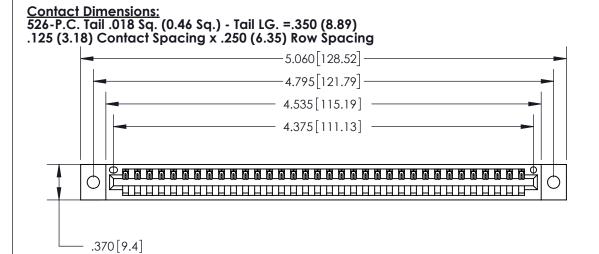

THIS IS A C.A.D. GENERATED DRAWING DO NOT MAKE MANUAL REVISIONS TO MASTER.

ISSUE NUMBER ORIGINAL

Card Slot Accepts .054 [1.37] to .070 [1.78] Thick P.C. Board .330 [8.38] Card Slot .160 [4.07] Point of Contact -

INSULATOR MATERIAL: THERMOPLASTIC POLYESTER, UL 94V-0 CONTACT MATERIAL; COPPER, NICKEL, TIN ALLOY CA-725 CONTACT PLATING: GOLD ON THE MATING AREA, TIN-LEAD ON THE CONTACT TAILS, NICKEL UNDERPLATE

846/896 SERIES HIGH TEMP CARD EDGE CONNECTOR PART NUMBER: 896-034-526-602

YOUR CONNECTION TO QUALITY & SERVICE

**EDAC INC** TORONTO, ONTARIO CANADA

THESE DRAWINGS AND SPECIFICATIONS ARE THE PROPERTY OF EDAC INC.,AND SHALL NOT BE REPRODUCED, OR COPIED OR USED AS THE BASIS FOR THE MANUFACTURE OR SALE OF APPARATUS WITHOUT WRITTEN PERMISSION.

| ACAD REFERENCE NO. | 846-ENG-MASTER   |
|--------------------|------------------|
| DRAWN: J.LEE       | DATE: APR. 22/09 |
| CHECKED:           | DATE:            |
| SCALE: 1:1         | SHEET 1 OF 2     |
| DRAWING NUMBER     | ISSUE            |
| 846-FNG-MASTER     | 1                |