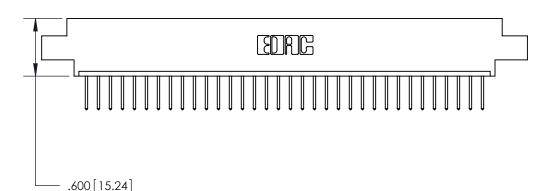

THIS IS A C.A.D. GENERATED DRAWING DO NOT MAKE MANUAL REVISIONS TO MASTER.

ISSUE NUMBER

.165[4.19]

.375 [9.54]

ORIGINAL

1

.060 [1.52] .125(3.18) to .210(5.33) **Outside Tails** .125(3.18) to .210(5.33) **Outside Tails** 

**Contact Code 560** 

INSULATOR MATERIAL: THERMOPLASTIC POLYESTER, UL 94V-0 CONTACT MATERIAL; COPPER, NICKEL, TIN ALLOY CA-725 CONTACT PLATING: GOLD ON THE MATING AREA, TIN-LEAD ON THE CONTACT TAILS, NICKEL UNDERPLATE

**Contact Code 558** 

## 846/896 SERIES HIGH TEMP CARD EDGE CONNECTOR CONTACT CODE 555,556,558,559,560 DIMENSIONS

.150 [3.81]

YOUR CONNECTION TO QUALITY & SERVICE

**Contact Code 559** 

**EDAC INC** TORONTO, ONTARIO CANADA

THESE DRAWINGS AND SPECIFICATIONS ARE THE PROPERTY OF EDAC INC.,AND SHALL NOT BE REPRODUCED, OR COPIED OR USED AS THE BASIS FOR THE MANUFACTURE OR SALE OF APPARATUS WITHOUT WRITTEN PERMISSION.

| ACAD REFERENCE NO. | 846-ENG-MASTER   |
|--------------------|------------------|
| DRAWN: J.LEE       | DATE: APR. 22/09 |
| CHECKED:           | DATE:            |
| SCALE: 1:1         | SHEET 2 OF 2     |
| DRAWING NUMBER     | ISSUE            |
| 846-ENG-MASTER     | 1                |