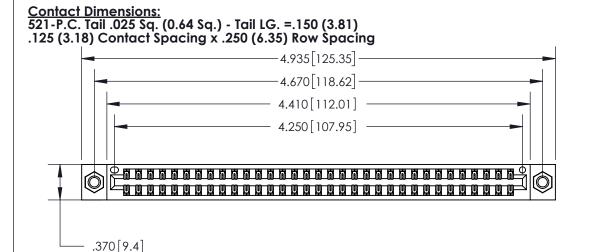

846/896 SERIES HIGH TEMP CARD EDGE CONNECTOR PART NUMBER: 896-066-521-807

YOUR CONNECTION TO QUALITY & SERVICE

**EDAC INC** TORONTO, ONTARIO CANADA

THESE DRAWINGS AND SPECIFICATIONS ARE THE PROPERTY OF EDAC INC.,AND SHALL NOT BE REPRODUCED, OR COPIED OR USED AS THE BASIS FOR THE MANUFACTURE OR SALE OF APPARATUS WITHOUT WRITTEN PERMISSION.

.600 [15.24]

INSULATOR MATERIAL: THERMOPLASTIC POLYESTER, UL 94V-0 CONTACT MATERIAL; COPPER, NICKEL, TIN ALLOY CA-725 CONTACT PLATING: GOLD ON THE MATING AREA, TIN-LEAD ON THE CONTACT TAILS, NICKEL UNDERPLATE