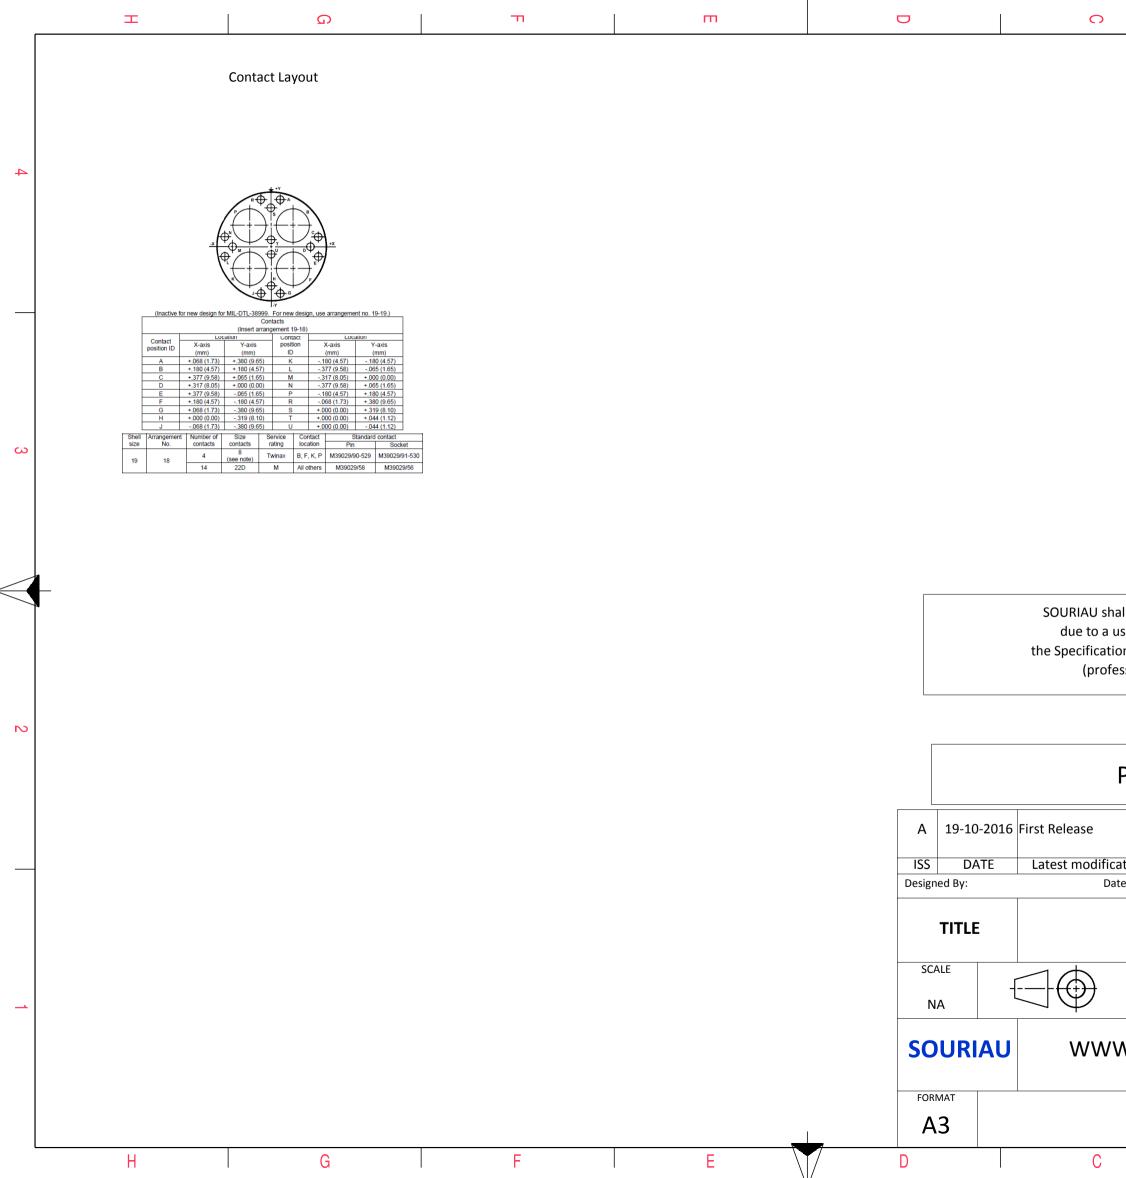

|          | I                                                                                                                                          | G                                                                                                              | н <b>т</b> |                                          | п                             |                             | 0                                                                       | σ                             | A                                                          |   |
|----------|--------------------------------------------------------------------------------------------------------------------------------------------|----------------------------------------------------------------------------------------------------------------|------------|------------------------------------------|-------------------------------|-----------------------------|-------------------------------------------------------------------------|-------------------------------|------------------------------------------------------------|---|
| 4        |                                                                                                                                            | V Thread                                                                                                       | ØS         |                                          |                               |                             |                                                                         |                               |                                                            | 4 |
|          |                                                                                                                                            |                                                                                                                |            |                                          |                               |                             | LAYOUT SH                                                               | IOWN AS EXAMPLE               |                                                            | 3 |
|          |                                                                                                                                            |                                                                                                                | Keying Sl  | nown as example                          |                               |                             |                                                                         |                               |                                                            |   |
| N        | -Insulator: Thermo-Contacts: Copper-Seals & Grommet: Silicon-Contact Plating: Gold ov-Durability: 500 Ma-Delivered without Souriau contact | ium<br>rab Cadmium<br>oplastic<br>· Alloy<br>Elastomer<br>ver copper Alloy 0.8μm minim<br>ating cycles<br>acts | num        | Connector<br>Dim<br>ØS<br>Z<br>VV THREAD | Nominal38.5 Max31 MaxM28x1-6g |                             | due to a use of the F<br>the Specifications issued<br>(professional rec |                               | ply with<br>a third party                                  | 2 |
|          | -Temperature Range <sub>:</sub> -65°C t<br>-Salt Spray : 500 ho                                                                            |                                                                                                                |            |                                          |                               | A 19-10-2016                |                                                                         |                               |                                                            |   |
|          |                                                                                                                                            |                                                                                                                |            |                                          |                               | ISS DATE Designed By: TITLE | Latest modification - by<br>Date:                                       | Aluminium Plug 8D             | CUSTOMER DRAWING                                           |   |
| <u> </u> | BASIC SERIES:<br>SHELL TYPE : Plug with RFI Shiel                                                                                          |                                                                                                                | W 18 S     | C L                                      | Delivered W/O Contacts        | SCALE<br>NA                 |                                                                         | eral linear<br>lerances:<br>± | NPRDS / PROJECT<br>859<br>This document is the property of | 1 |
|          | CONTACT TYPE       : Standard Crimp Contact         SHELL SIZE : 19       CONTACT TYPE : SOCKET(500 Matings)                               |                                                                                                                |            |                                          |                               |                             | SOURIAU WWW.SOURIAU.COM                                                 |                               |                                                            |   |
|          | PLATING : W = Olive drab                                                                                                                   | Cadmium                                                                                                        |            |                                          | CONTACT LAYOUT : 19-18        | format<br>A3                |                                                                         | URIAU DRG N°<br>519W18SCL-C   | SHEE<br>1/2                                                |   |
| L        | Н                                                                                                                                          | G                                                                                                              | F          |                                          | E                             | D                           | C                                                                       | B                             | A                                                          |   |