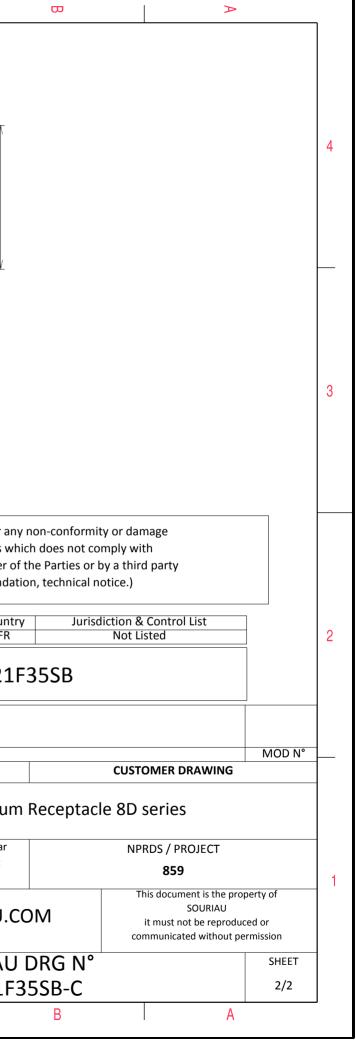

| -        | Ŧ                                                                                                                                                                                                                                                                                                                                | G                                                                                                                                                                                                                                                                                                                                                                                                                                                                                                                                   | п | т | D             |                      | 0                                                                                                       |                             |  |
|----------|----------------------------------------------------------------------------------------------------------------------------------------------------------------------------------------------------------------------------------------------------------------------------------------------------------------------------------|-------------------------------------------------------------------------------------------------------------------------------------------------------------------------------------------------------------------------------------------------------------------------------------------------------------------------------------------------------------------------------------------------------------------------------------------------------------------------------------------------------------------------------------|---|---|---------------|----------------------|---------------------------------------------------------------------------------------------------------|-----------------------------|--|
|          |                                                                                                                                                                                                                                                                                                                                  | Contact Layout                                                                                                                                                                                                                                                                                                                                                                                                                                                                                                                      |   |   |               |                      | Panel cutout                                                                                            |                             |  |
|          |                                                                                                                                                                                                                                                                                                                                  |                                                                                                                                                                                                                                                                                                                                                                                                                                                                                                                                     |   |   |               | AAL                  | 1 NUT RECEPTACLE (TYPE 7)                                                                               |                             |  |
| 4        |                                                                                                                                                                                                                                                                                                                                  | $\begin{array}{c} \Phi \\ \Phi $                                                                                                                                                                                                                                                                                                                                                                                                                                    |   |   |               |                      |                                                                                                         |                             |  |
|          | 2 +.146 (3.71)<br>3 +.232 (5.89)<br>4 +.306 (7.77)<br>5 +.365 (9.27)<br>6 +.406 (10.31)                                                                                                                                                                                                                                          | Y-axis<br>(mm)  Contact<br>position ID  X-axis<br>(mm)  Y-axis<br>(mm)    +426 (10.82)  41 998 (2.49) 322 (8.18)    +404 (10.26)  42 184 (4.67) 280 (7.11)    +362 (0.919)  43 258 (6.55) 220 (5.57)    >302 (7.67)  44 311 (7.00) 141 (3.69)    +141 (3.58)  66 332 (8.43) 048 (1.22)    +048 (1.22)  47 311 (7.90)  +.141 (3.58)   048 (1.22)  48 288 (6.55)  +.220 (5.57)   141 (3.58) 948 (1.52) 184 (4.67) 200 (7.11)                                                                                                          |   |   |               | Max. thick           | ØC<br>kness panel for receptacle:Type 7: 3.2 m                                                          | ) v                         |  |
| ω        | $\begin{array}{cccc} 10 & +.365 (9.27) \\ 11 & +.306 (7.77) \\ 12 & +.232 (5.89) \\ 13 & +.146 (3.71) \\ 14 & +.053 (1.35) \\ 15 &053 (1.35) \\ 16 &146 (3.71) \\ 17 &232 (5.89) \end{array}$                                                                                                                                    | -227 (5.77)  50  -0.98 (2.49)  +.322 (8.18)    -302 (7.67)  51  -0.48 (1.22)  +.241 (6.12)    -362 (9.19)  52  +.048 (1.22)  +.241 (6.12)    -404 (10.26)  53  +.134 (3.40)  +.199 (5.05)    -426 (10.82)  54  +.208 (5.28)  +.139 (3.53)    -426 (10.82)  55  +.237 (6.02)  +.048 (1.22)    -426 (10.26)  56  +.237 (6.02) 048 (1.22)    -362 (9.19)  57  +.208 (5.28) 139 (3.53)                                                                                                                                                  |   |   |               |                      | Dim  Nomina    B  37.08+0/-0    ØC  38.35+0.25                                                          | ).25                        |  |
|          | 23406 (10.31)<br>24365 (9.27)<br>25306 (7.77)                                                                                                                                                                                                                                                                                    | Contacts    Contact<br>y-axis  Location    Y-axis<br>(mm)  Contact<br>position 10  Location    -302 (7.67)  58  +.134 (3.40) 199 (5.05)    -227 (5.77)  59  +.048 (1.22) 241 (6.12)    -141 (3.58)  60 048 (1.22) 241 (6.12)    -048 (1.22)  62 208 (5.28) 139 (5.05)    +141 (3.58)  63 237 (6.02) 048 (1.22)    +141 (3.58)  63 237 (6.02) 048 (1.22)    +227 (5.77)  64 237 (6.02) 048 (1.22)    +227 (5.77)  64 237 (6.02)  +.048 (1.22)    +.302 (7.67)  65 208 (5.28) 139 (3.53)    +.302 (9.19)  66 134 (3.40)  +.199 (5.55) |   |   |               |                      |                                                                                                         |                             |  |
| N        | $\begin{array}{rrrr} 27 &146 (3.71) \\ 28 &053 (1.35) \\ 29 & +.000 (.00) \\ 30 & +.008 (2.49) \\ 31 & +.184 (4.67) \\ 32 & +.288 (6.55) \\ 33 & +.311 (7.90) \\ 34 & +.332 (8.43) \\ 35 & +.332 (8.43) \\ 36 & +.311 (7.90) \\ 37 & +.258 (6.55) \\ 38 & +.184 (4.67) \\ 39 & +.008 (2.49) \\ 39 & +.008 (2.49) \\ \end{array}$ | $\begin{array}{c ccccccccccccccccccccccccccccccccccc$                                                                                                                                                                                                                                                                                                                                                                                                                                                                               |   |   |               |                      | SOURIAU shall not be lia<br>due to a use of the Pr<br>the Specifications issued b<br>(professional reco | oducts whi<br>y either of t |  |
|          | Shell Arrangement Num<br>size no. con<br>21 -35 7                                                                                                                                                                                                                                                                                | Applicable to MIL-DTL-38999 only)    ber of  Size  Service  Contact  Supersedes    tacts  contacts  rating  location  Supersedes    79  22D  M  ALL  MS27531-35                                                                                                                                                                                                                                                                                                                                                                     |   |   |               |                      | PN: 8                                                                                                   | D721F                       |  |
|          |                                                                                                                                                                                                                                                                                                                                  |                                                                                                                                                                                                                                                                                                                                                                                                                                                                                                                                     |   |   | A             | 08-11-2016 F         |                                                                                                         |                             |  |
|          |                                                                                                                                                                                                                                                                                                                                  |                                                                                                                                                                                                                                                                                                                                                                                                                                                                                                                                     |   |   | ISS<br>Design | DATE<br>ned By:      | Latest modification - by<br>Date:                                                                       |                             |  |
|          |                                                                                                                                                                                                                                                                                                                                  |                                                                                                                                                                                                                                                                                                                                                                                                                                                                                                                                     |   |   |               | TITLE Aluminium      |                                                                                                         |                             |  |
| <u> </u> |                                                                                                                                                                                                                                                                                                                                  |                                                                                                                                                                                                                                                                                                                                                                                                                                                                                                                                     |   |   | SC/           | IA                   |                                                                                                         | ral linear<br>rances:<br>±  |  |
|          |                                                                                                                                                                                                                                                                                                                                  |                                                                                                                                                                                                                                                                                                                                                                                                                                                                                                                                     |   |   | SO            | OURIAU WWW.SOURIAU.C |                                                                                                         | RIAU.CO                     |  |
|          |                                                                                                                                                                                                                                                                                                                                  |                                                                                                                                                                                                                                                                                                                                                                                                                                                                                                                                     |   |   | FOR           | мат<br>.З            |                                                                                                         | JRIAU<br>721F3              |  |
| L        | Н                                                                                                                                                                                                                                                                                                                                | G                                                                                                                                                                                                                                                                                                                                                                                                                                                                                                                                   | F | E | D             |                      | C                                                                                                       |                             |  |