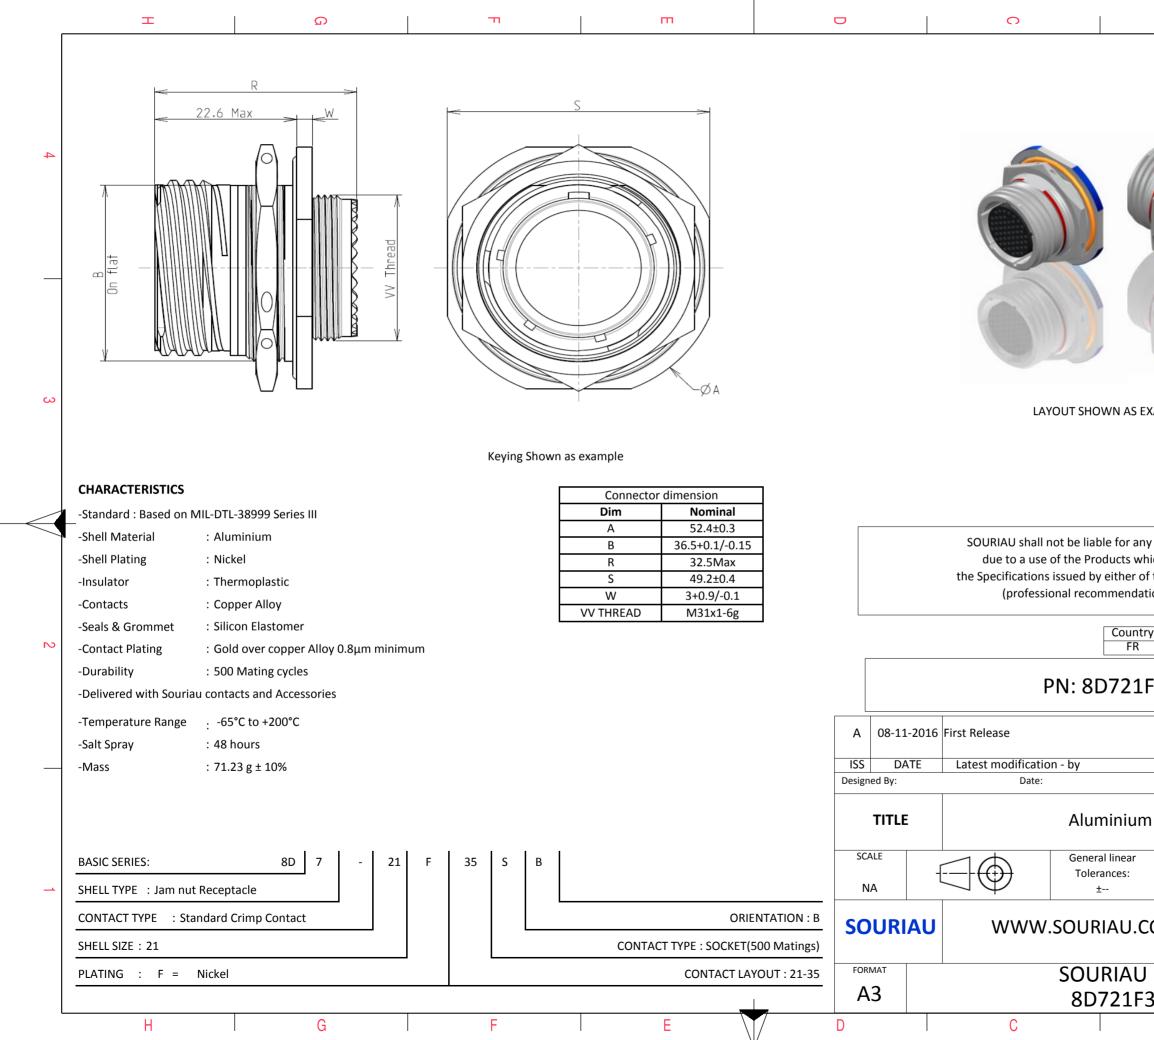

| σ                                                                                                                          |                                                      | Þ       |                                        |   |
|----------------------------------------------------------------------------------------------------------------------------|------------------------------------------------------|---------|----------------------------------------|---|
|                                                                                                                            |                                                      |         |                                        | 4 |
| AS EXAMPLE                                                                                                                 |                                                      |         |                                        | 3 |
| any non-conformits<br>which does not co<br>er of the Parties or I<br>ndation, technical n<br>untry Jurisc<br>FR<br>21F35SB | mply with<br>by a third part                         |         |                                        | 2 |
|                                                                                                                            |                                                      |         | MOD N°                                 |   |
| um Receptac                                                                                                                | le 8D serie<br>NPRDS /<br>89<br>This doct<br>it must | PROJECT | perty of<br>ed or<br>rmission<br>SHEET | 1 |
| F35SB-C<br>B                                                                                                               |                                                      | A       | 1/2                                    | J |
|                                                                                                                            |                                                      |         |                                        |   |