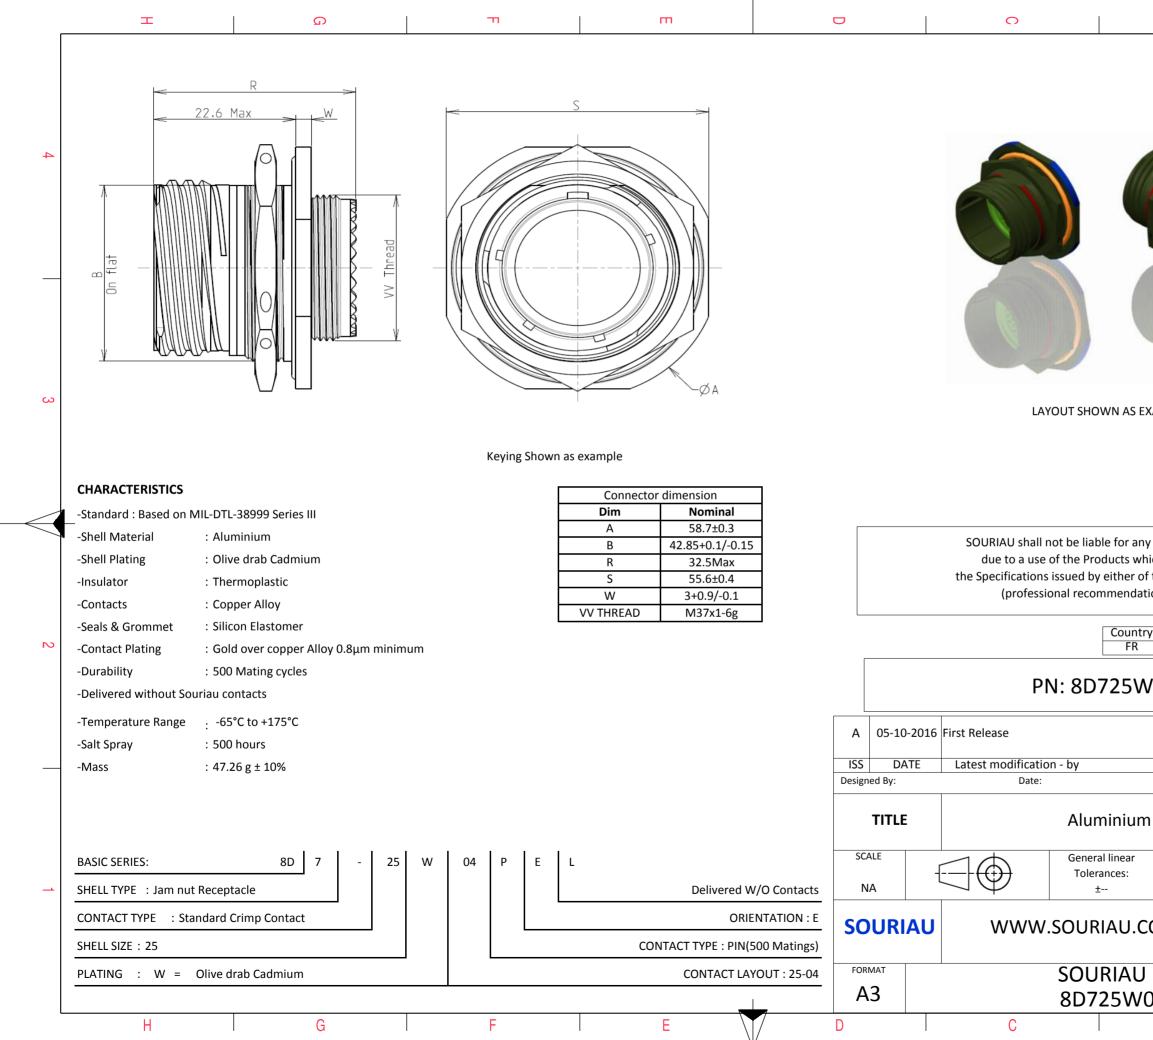

|                                                                                                                                    | ω                    |                                                                                                                | A                        |           |  |  |  |
|------------------------------------------------------------------------------------------------------------------------------------|----------------------|----------------------------------------------------------------------------------------------------------------|--------------------------|-----------|--|--|--|
|                                                                                                                                    |                      |                                                                                                                |                          |           |  |  |  |
|                                                                                                                                    |                      |                                                                                                                |                          |           |  |  |  |
| 1                                                                                                                                  | 101                  |                                                                                                                |                          | 4         |  |  |  |
|                                                                                                                                    |                      |                                                                                                                |                          |           |  |  |  |
|                                                                                                                                    |                      |                                                                                                                |                          |           |  |  |  |
| S EXA                                                                                                                              | XAMPLE               |                                                                                                                |                          |           |  |  |  |
|                                                                                                                                    |                      |                                                                                                                |                          |           |  |  |  |
|                                                                                                                                    |                      |                                                                                                                |                          |           |  |  |  |
| any non-conformity or damage<br>which does not comply with<br>or of the Parties or by a third party<br>adation, technical notice.) |                      |                                                                                                                |                          |           |  |  |  |
| intry<br>R                                                                                                                         | Jurisd               | liction & Control<br>Not Listed                                                                                | List                     | 2         |  |  |  |
| 5W                                                                                                                                 | /04PEL               |                                                                                                                |                          |           |  |  |  |
|                                                                                                                                    |                      |                                                                                                                |                          |           |  |  |  |
|                                                                                                                                    |                      | CUSTOMER DI                                                                                                    | MOD N<br>RAWING          | <u>۱°</u> |  |  |  |
| um                                                                                                                                 | Receptacle 8D series |                                                                                                                |                          |           |  |  |  |
| ar                                                                                                                                 | NPRDS / PROJECT      |                                                                                                                |                          |           |  |  |  |
|                                                                                                                                    |                      | 859                                                                                                            | ant in the second of the | 1         |  |  |  |
| J.COM                                                                                                                              |                      | This document is the property of<br>SOURIAU<br>it must not be reproduced or<br>communicated without permission |                          |           |  |  |  |
| U DRG N°                                                                                                                           |                      |                                                                                                                | SHEET                    |           |  |  |  |
| N0                                                                                                                                 | 4PEL-C               |                                                                                                                | 1/2                      |           |  |  |  |
|                                                                                                                                    | В                    |                                                                                                                | А                        |           |  |  |  |
|                                                                                                                                    |                      |                                                                                                                |                          |           |  |  |  |