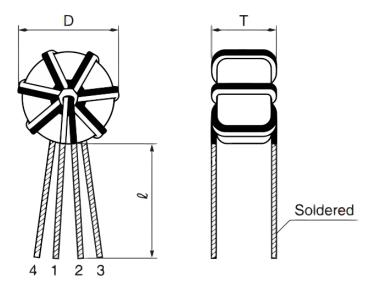

Click here for the 3D model.

| Dimensions |             |
|------------|-------------|
| L          | 11mm MAX    |
| Т          | 8mm MAX     |
| Н          | 11mm MAX    |
| LL         | 10mm +/-3mm |