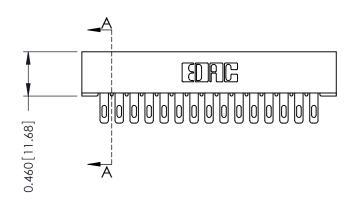

## **Contact Detail**

400-Wire Hole .087x.015(2.21x0.38) - Tail LG.=.282(7.16) .156 [3.96] Contact Spacing with Single Centreline Row

THIS IS A C.A.D. GENERATED DRAWING DO NOT MAKE MANUAL REVISIONS TO MASTER.