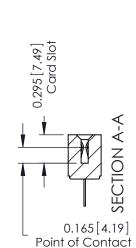

## **Contact Detail**

400-Wire Hole .087x.015(2.21x0.38) - Tail LG.=.282(7.16) .156 [3.96] Contact Spacing with Single Centreline Row

THIS IS A C.A.D. GENERATED DRAWING DO NOT MAKE MANUAL REVISIONS TO MASTER.