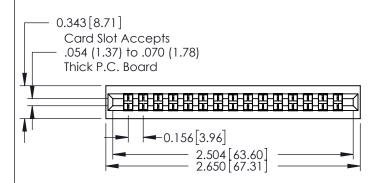

## **Mounting Option**

101-No Mounting Lugs

## **Contact Detail**

400-Wire Hole .087x.015(2.21x0.38) - Tail LG.=.282(7.16) .156 [3.96] Contact Spacing with Single Centreline Row

THIS IS A C.A.D. GENERATED DRAWING DO NOT MAKE MANUAL REVISIONS TO MASTER.