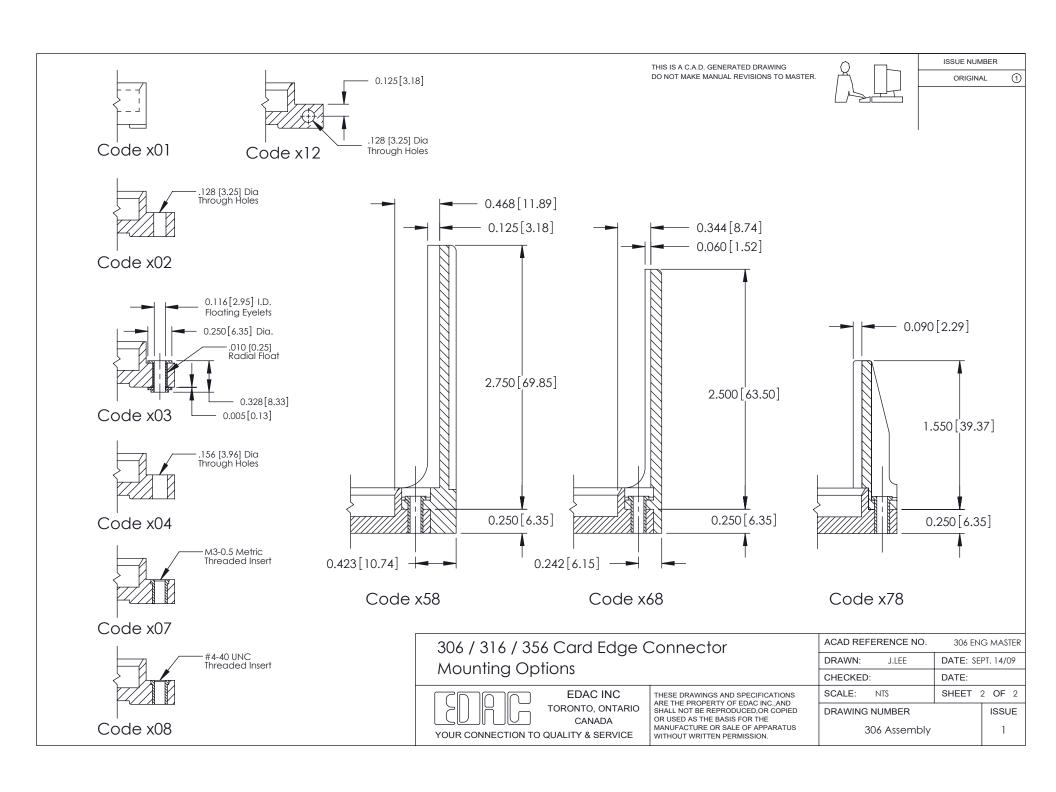

THIS IS A C.A.D. GENERATED DRAWING DO NOT MAKE MANUAL REVISIONS TO MASTER.



ISSUE NUMBER

ORIGINAL





306 / 316 / 356 Card Edge Connector Part Number: 306-015-400-101

YOUR CONNECTION TO QUALITY & SERVICE

**EDAC INC** TORONTO, ONTARIO CANADA

THESE DRAWINGS AND SPECIFICATIONS ARE THE PROPERTY OF EDAC INC., AND SHALL NOT BE REPRODUCED, OR COPIED OR USED AS THE BASIS FOR THE MANUFACTURE OR SALE OF APPARATUS WITHOUT WRITTEN PERMISSION.

| ACAD REFERENCE NO. | 306 ENG MASTER    |
|--------------------|-------------------|
| DRAWN: J.LEE       | DATE: SEPT. 14/09 |
| CHECKED:           | DATE:             |
| SCALE: NTS         | SHEET 1 OF 2      |
| DRAWING NUMBER     | ISSUE             |
| 306 Assembly       | 1                 |

**See Accompanying Pages for: Mounting Options**