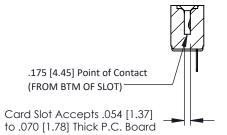

## SECTION A-A

307 ENG MASTER

ACAD REFERENCE NO.

| 307 / 357 Card Edge Connector<br>Part Number: 307-008-425-107 |                                        |                                                                                                                                    |  |  |  |
|---------------------------------------------------------------|----------------------------------------|------------------------------------------------------------------------------------------------------------------------------------|--|--|--|
|                                                               | EDAC INC<br>TORONTO, ONTARIO<br>CANADA | THESE DRAWINGS AND SPECIFICATIONS ARE THE PROPERTY OF EDAC INC.,AND SHALL NOT BE REPRODUCED,OR COPIED OR USED AS THE BASIS FOR THE |  |  |  |