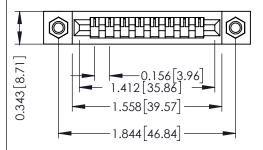

## SECTION A-A

307 ENG MASTER

ACAD REFERENCE NO.

| 307 / 357 Card Edge Connector<br>Part Number: 307-008-425-107 |                                        |                                                                                                                                    |  |  |  |
|---------------------------------------------------------------|----------------------------------------|------------------------------------------------------------------------------------------------------------------------------------|--|--|--|
|                                                               | EDAC INC<br>TORONTO, ONTARIO<br>CANADA | THESE DRAWINGS AND SPECIFICATIONS ARE THE PROPERTY OF EDAC INC.,AND SHALL NOT BE REPRODUCED,OR COPIED OR USED AS THE BASIS FOR THE |  |  |  |