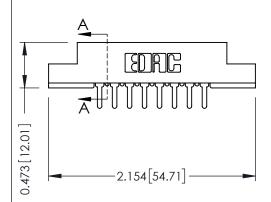

## SECTION A-A

307 ENG MASTER

ACAD REFERENCE NO.

| 307 / 357 Card Edge Connector<br>Part Number: 307-008-425-107 |                                        |                                                                                                                                    |  |  |  |
|---------------------------------------------------------------|----------------------------------------|------------------------------------------------------------------------------------------------------------------------------------|--|--|--|
|                                                               | EDAC INC<br>TORONTO, ONTARIO<br>CANADA | THESE DRAWINGS AND SPECIFICATIONS ARE THE PROPERTY OF EDAC INC.,AND SHALL NOT BE REPRODUCED,OR COPIED OR USED AS THE BASIS FOR THE |  |  |  |