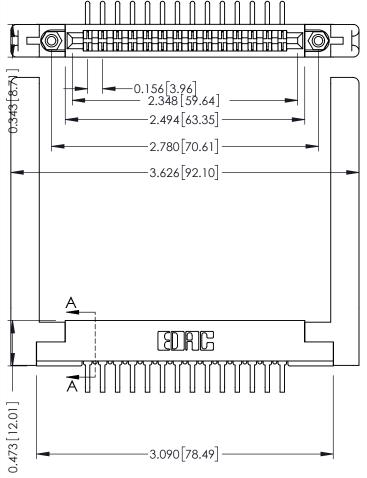

ISSUE NUMBER

SECTION A-A

ORIGINAL

90 Degree Bend (Code 422 and 440 Contacts) .156 [3.96] Contact Spacing x .200 [5.08] Row Spacing

**See Accompanying Pages for: Contact Bend Details** 

**Mounting Options** 

307 / 357 Card Edge Connector Part Number: 307-014-458-158

YOUR CONNECTION TO QUALITY & SERVICE

**EDAC INC** TORONTO, ONTARIO CANADA

THESE DRAWINGS AND SPECIFICATIONS ARE THE PROPERTY OF EDAC INC., AND SHALL NOT BE REPRODUCED,OR COPIED OR USED AS THE BASIS FOR THE MANUFACTURE OR SALE OF APPARATUS WITHOUT WRITTEN PERMISSION.

.175 [4.45] Point of Contact (FROM BTM OF SLOT)

Card Slot Accepts .054 [1.37] to .070 [1.78] Thick P.C. Board