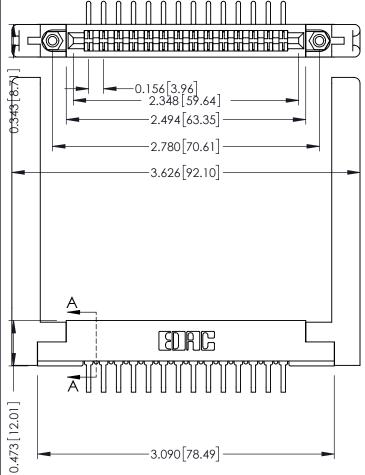

ISSUE NUMBER

SECTION A-A

ORIGINAL

90 Degree Bend (Code 422 and 440 Contacts) .156 [3.96] Contact Spacing x .200 [5.08] Row Spacing

**See Accompanying Pages for: Contact Bend Details** 

**Mounting Options** 

307 / 357 Card Edge Connector Part Number: 307-014-458-158

YOUR CONNECTION TO QUALITY & SERVICE

**EDAC INC** TORONTO, ONTARIO CANADA

THESE DRAWINGS AND SPECIFICATIONS ARE THE PROPERTY OF EDAC INC., AND SHALL NOT BE REPRODUCED,OR COPIED OR USED AS THE BASIS FOR THE MANUFACTURE OR SALE OF APPARATUS WITHOUT WRITTEN PERMISSION.

.175 [4.45] Point of Contact (FROM BTM OF SLOT)

Card Slot Accepts .054 [1.37] to .070 [1.78] Thick P.C. Board