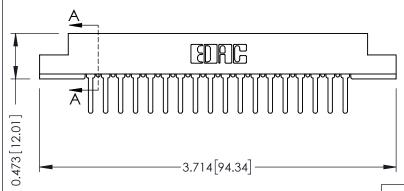

**Mounting Option** #4-40 Unified Threaded Inserts **Contact Detail** 

PC Tail .046x.013(1.17x0.33) - Tail LG=.358(9.09) .156 [3.96] Contact Spacing x .200 [5.08] Row Spacing

THIS IS A C.A.D. GENERATED DRAWING DO NOT MAKE MANUAL REVISIONS TO MASTER.

## SECTION A-A

**See Accompanying Pages for:** 

- **Contact Bend Details**
- **Mounting Options**

307 / 357 Card Edge Connector Part Number: 307-018-427-108

**EDAC INC** TORONTO, ONTARIO CANADA

THESE DRAWINGS AND SPECIFICATIONS ARE THE PROPERTY OF EDAC INC., AND SHALL NOT BE REPRODUCED, OR COPIED OR USED AS THE BASIS FOR THE MANUFACTURE OR SALE OF APPARATUS WITHOUT WRITTEN PERMISSION.