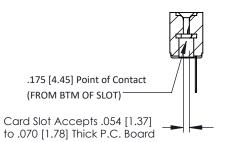

## SECTION A-A

**See Accompanying Pages for:** 

- **Contact Bend Details**
- **Mounting Options**

307 / 357 Card Edge Connector Part Number: 307-018-427-108

**EDAC INC** TORONTO, ONTARIO CANADA

THESE DRAWINGS AND SPECIFICATIONS ARE THE PROPERTY OF EDAC INC., AND SHALL NOT BE REPRODUCED, OR COPIED OR USED AS THE BASIS FOR THE MANUFACTURE OR SALE OF APPARATUS WITHOUT WRITTEN PERMISSION.